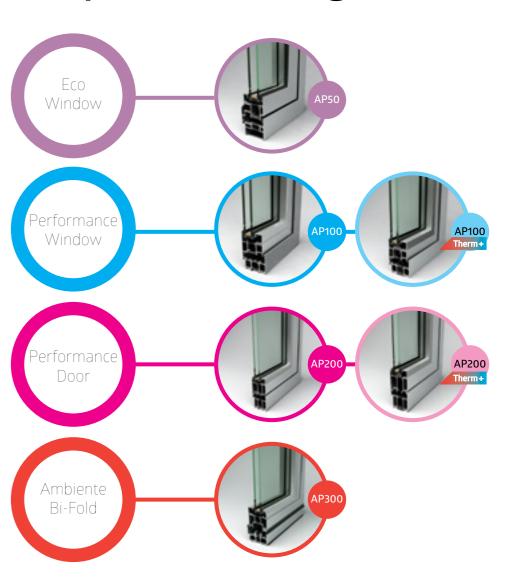

## Polyamide Range

Type: Extruded aluminium alloy

24mm polyamide thermal break

barrier across the "AP300" range.

profiles, which incorporates a

minimum thickness 60 micros to BS6496

Colour: choose from any colour across the RAL range.

Water tightness Air permeability Water penetration Wind resistance Window safety

Zero 2400pa 3600pa

600pa

600pa

The AP300 polyamide door system has a 24mm polyamide thermal break as standard. With all maximum U-values at any point and combined overall U-values exceeding and complying with current Building Control regulations.

System can accommodate 28mm double glazing to 44mm triple glazed for maximum efficiency.

Illustration AP300

Top hung - open out Bottom Hung - open in Side hung - open out Side hung - open in Tilt and turn Pivot windows Lockable cockspur handles Multi-point espangnolette lockable handles Tilt and turn gearing and handles Folding can openers Electrical actuators