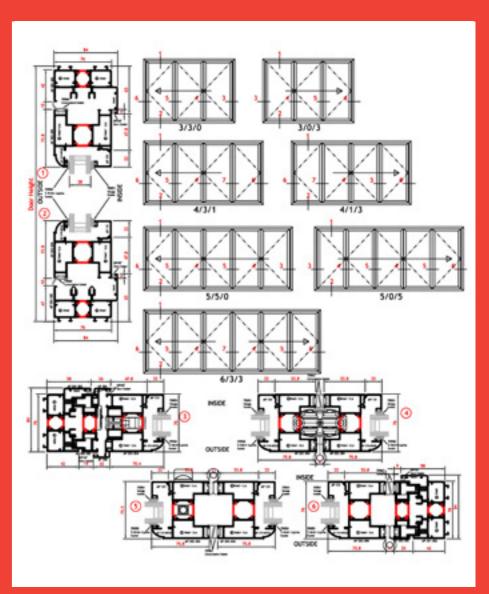

System can accommodate 28mm double glazing to 44mm triple glazed for maximum efficiency.

Illustration AP300

Top hung - open out Bottom Hung - open in Side hung - open out Side hung - open in Tilt and turn Pivot windows Lockable cockspur handles Multi-point espangnolette lockable handles Tilt and turn gearing and handles Folding can openers Electrical actuators

Multi point locking with Rhino bolts Emergency exit push bars + external access Emergency exit touch bar + external access Heavy duty restrictors Low rise threshold Concealed butt hinge or surface 2 part hinge