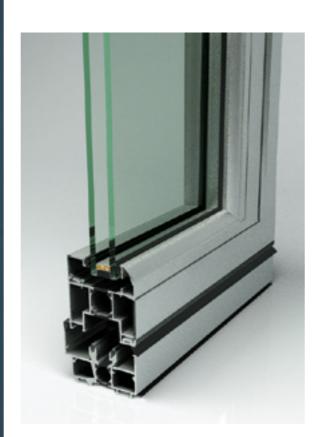

## Polyamide Range

Type: Extruded aluminium alloy

24mm polyamide thermal break

barrier across the "AP300" range.

profiles, which incorporates a

minimum thickness 60 micros to BS6496

Colour: choose from any colour across the RAL range.

System can accommodate 28mm double glazing to 44mm triple glazed for maximum efficiency.

Illustration AP300

Top hung - open out Bottom Hung - open in Side hung - open out Side hung - open in Tilt and turn Pivot windows Lockable cockspur handles Multi-point espangnolette lockable handles Tilt and turn gearing and handles Folding can openers Electrical actuators