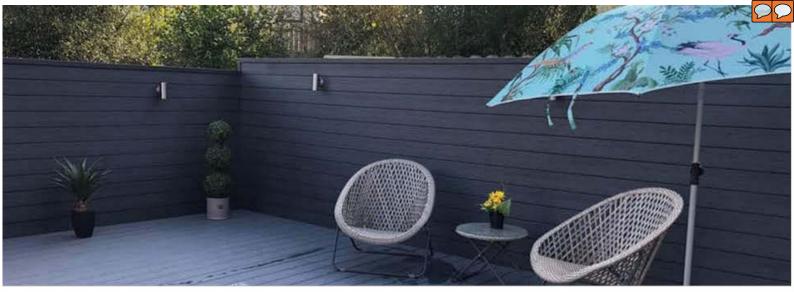

# 3D Embossed Woodgrain Fencing

Our strong and durable fencing solutions will transform the appearance of properties and withstand even the most high speed winds. Their wood effect designs look great, requiring no annual painting plus the solid design can ensure privacy when necessary. The design ensures that the fences are simple to construct.

- >Lengths available in 1.8m and 3.6m >Samples available
- >Bulk orders available from stock >Free advice and surveys

10 YEAR GUARANTEE