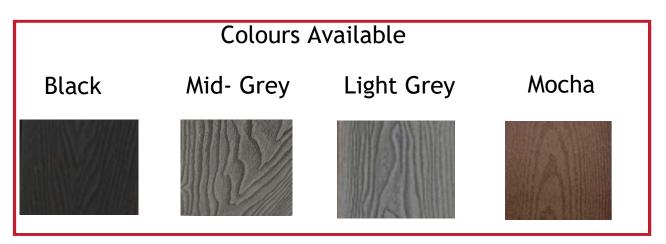

# WHY APS COMPOSITE FENCING?

- >Anti-UV stabilizer resists colour fade
- >Waterproof
- >Will never decay
- >Easy Installation

- >Low Maintenance
- >Long Life Span
- >Cost Efective
- >Eco-Friendly
- >Strong & Durable