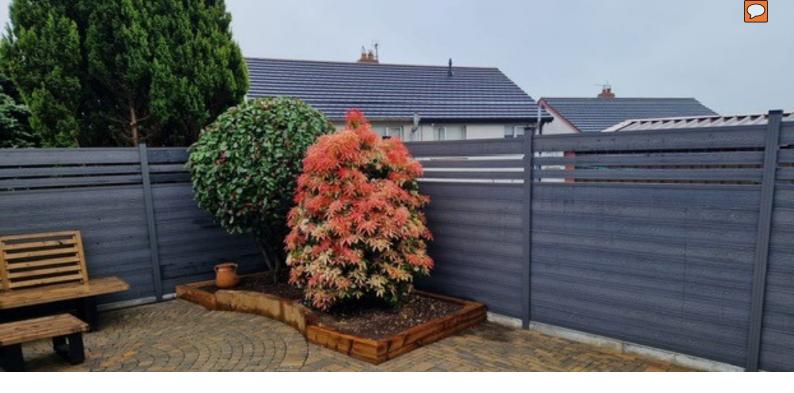

# 3D Embossed Woodgrain Fencing

Our strong and durable fencing solutions will transform the appearance of properties and withstand even the most high speed winds. Their wood effect designs look great, requiring no annual painting plus the solid design can ensure privacy when necessary. The design ensures that the fences are simple to construct.

# **Slat Fencing**

Our Slat Fencing is also made from 55% recycled PVC and natural wood ensuring it is environmentally friendly. With our Slat Fencing, you can retain the look and feel of real timber but without compromising longevity, strength and maintenance.

## All fence boards may also be used as inserts for gates

**15 YEAR GUARANTEE** 

In addition we provide an attractive balustrade system to compliment our fencing and decking systems.

t.+44 (0) 28 9266 0500