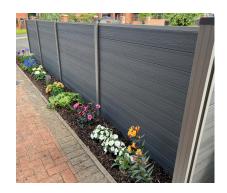

# 3D Embossed Woodgrain Fencing

Our strong and durable fencing solutions will transform the appearance of properties and withstand even the most high speed winds. Their wood effect designs look great, requiring no annual painting plus the solid design can ensure privacy when necessary. The design ensures that the fences are simple to construct.

## All fence boards may also be used as inserts for gates

**15 YEAR GUARANTEE** 

In addition we provide an attractive balustrade system to compliment our fencing and decking systems.

t.+44 (0) 28 9266 0500