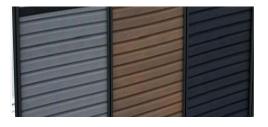

# **Slat Fencing**

Our Slat Fencing is also made from 55% recycled PVC and natural wood ensuring it is environmentally friendly. With our Slat Fencing, you can retain the look and feel of real timber but without compromising longevity, strength and maintenance.

- >Available in 1.8m lengths
- >Samples available in stock >Free advice and surveys
- >Bulk orders available