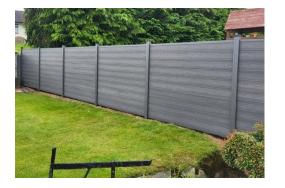

# **Slat Fencing**

Our Slat Fencing is also made from 55% recycled PVC and natural wood ensuring it is environmentally friendly. With our Slat Fencing, you can retain the look and feel of real timber but without compromising longevity, strength and maintenance.

- >Available in 1.8m lengths
- >Samples available in stock >Free advice and surveys
- >Bulk orders available