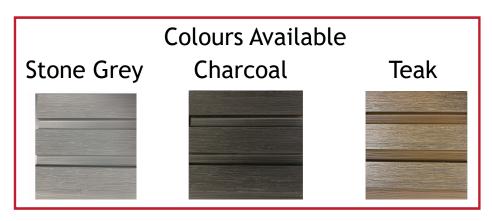

# 3D Embossed Woodgrain Fencing

Our strong and durable fencing solutions will transform the appearance of properties and withstand even the most high speed winds. Their wood effect designs look great, requiring no annual painting plus the solid design can ensure privacy when necessary. The design ensures that the fences are simple to construct.

- >Lengths available in 1.8m and 3.6m >Samples available
- >Bulk orders available from stock >Free advice and surveys

10 YEAR GUARANTEE