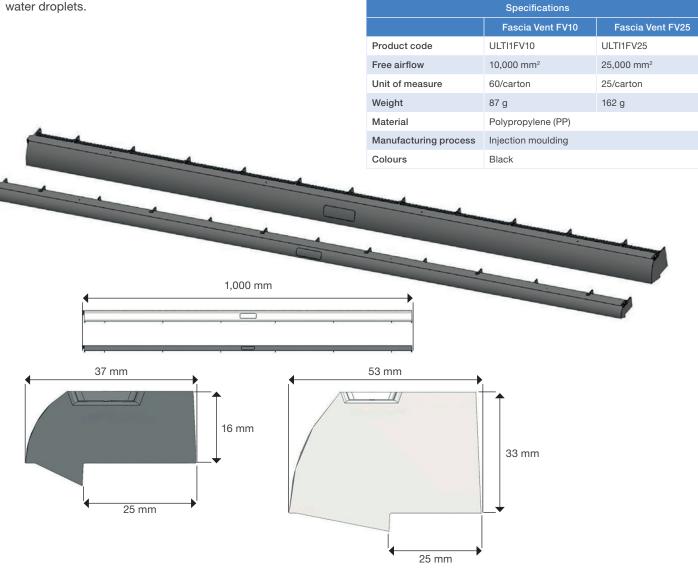

## 10,000 mm<sup>2</sup> and 25,000 mm<sup>2</sup> Vents

## Description

The Ulti-Mate® 10,000 mm² and 25,000 mm² Over Fascia Vents are designed to be unobtrusive whilst allowing a positive airflow into pitched roof space with ease between the felt and fascia boards in accordance with BS5250. This works for both new builds and re-roofing situations. The FV25 Vents can also be fitted in a flat roof abutment detail.

The two Over Fascia Vents comprise of evenly spaced slot details with specific sizes to prevent access to large insects but wide enough to not to be blocked by debris, paint or water droplets.