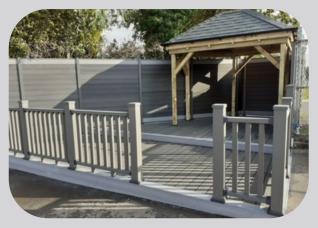

We offer an appealing balustrade system to complement our fencing and decking options. Featuring spindles and posts made from composite materials, these additions beautifully complete the boundaries of decking, particularly beneficial for balconies or verandas. Our available colours include black, brown, and grey.

This innovative design eliminates the need for natural wood while also ensuring that your patio maintains a clean, slick appearance. Our balustrade range is the perfect addition to enhance and modernise your outdoor area.