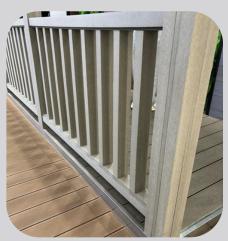

We offer an appealing balustrade system to complement our fencing and decking options. Featuring spindles and posts made from composite materials, these additions beautifully complete the boundaries of decking, particularly beneficial for balconies or verandas. Our available colours include black, brown, and grey.

This innovative design eliminates the need for natural wood while also ensuring that your patio maintains a clean, slick appearance. Our balustrade range is the perfect addition to enhance and modernise your outdoor area.