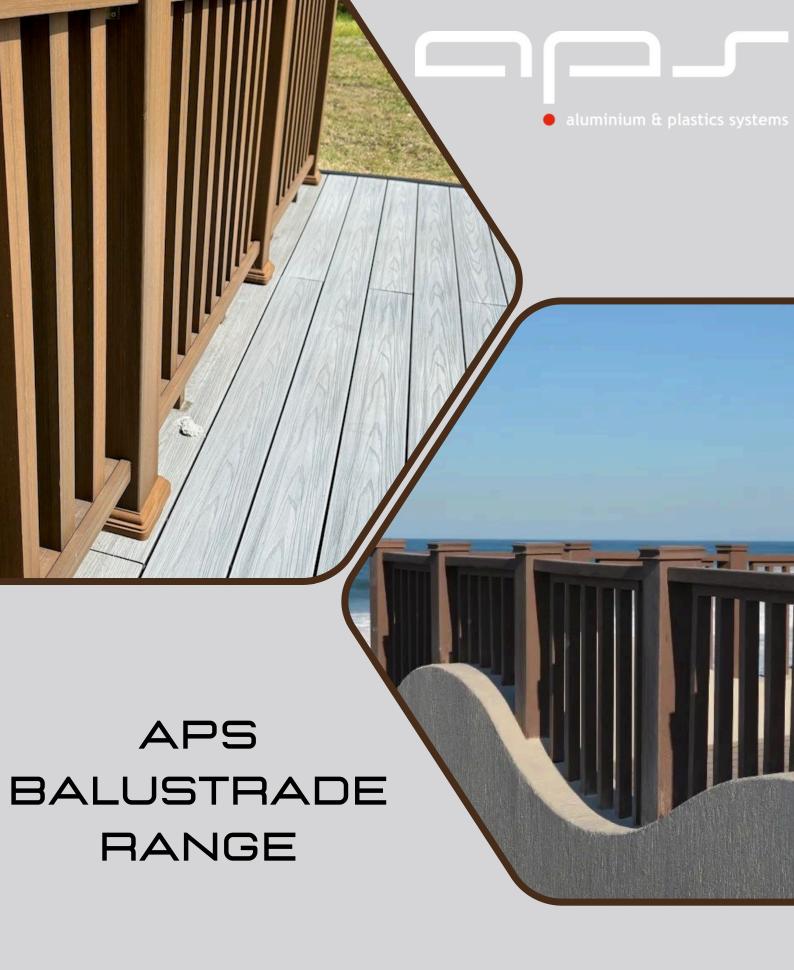

We offer an appealing balustrade system to complement our fencing and decking options. Featuring spindles and posts made from composite materials, these additions beautifully complete the boundaries of decking, particularly beneficial for balconies or verandas. Our available colours include black, brown, and grey.

This innovative design eliminates the need for natural wood while also ensuring that your patio maintains a clean, slick appearance. Our balustrade range is the perfect addition to enhance and modernise your outdoor area.