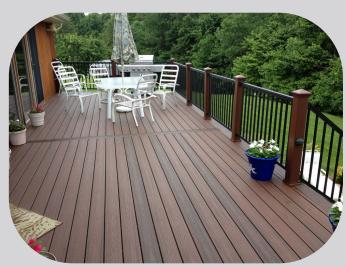

We offer an appealing balustrade system to complement our fencing and decking options. Featuring spindles and posts made from composite materials, these additions beautifully complete the boundaries of decking, particularly beneficial for balconies or verandas. Our available colours include black, brown, and grey.

This innovative design eliminates the need for natural wood while also ensuring that your patio maintains a clean, slick appearance. Our balustrade range is the perfect addition to enhance and modernise your outdoor area.