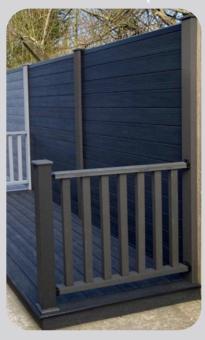

We offer an appealing balustrade system to complement our fencing and decking options. Featuring spindles and posts made from composite materials, these additions beautifully complete the boundaries of decking, particularly beneficial for balconies or verandas. Our available colours include black, brown, and grey.

This innovative design eliminates the need for natural wood while also ensuring that your patio maintains a clean, slick appearance. Our balustrade range is the perfect addition to enhance and modernise your outdoor area.