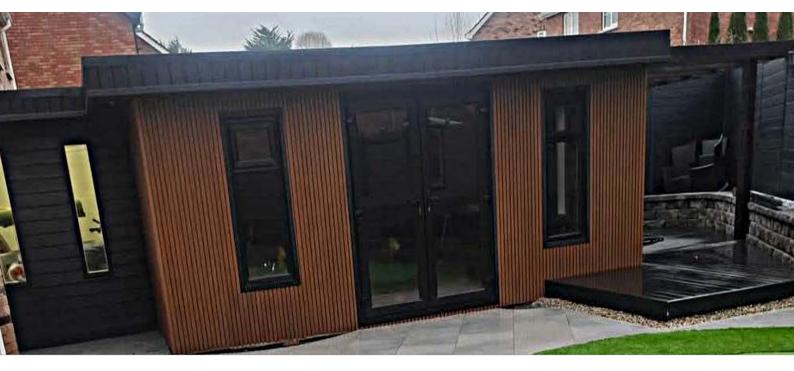

# WHY APS COMPOSITE AND SLAT CLADDING?

- 3D Embossed Woodgrain Range
- Slat Range
- Attractive Colours Available
- Anti- UV stabilizer resists colour fade
- Waterproof
- Will never decay

- Low Maintenance
- Long life span
- Cost Effective
- Easy Installation
- Strong & Durable
- Eco- Friendly
- Internal & External applications plus ceilings

## Slat Composite Cladding

Dimensions: 219mm x 26mm x 2.9m

End and Corner End trims 2.9m

Colours: Maple, Teak, Light Grey

Samples available to collect or be delivered to your home or office.

aluminium & plastics systems