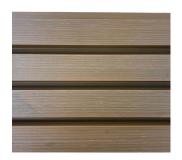

## Slat Composite Cladding

Dimensions: 219mm x 26mm x 2.9m

End and Corner End trims 2.9m

Colours: Maple, Teak, Light Grey

Samples available to collect or be delivered to your home or office.

aluminium & plastics systems