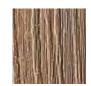

### 3D Woodgrain Composite Cladding

Dimensions: 157mm x 21mm x 3.6m

Colours: Charcoal, Anthracite, Copper Brown