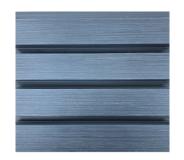

## Slat Composite Cladding

Dimensions: 219mm x 26mm x 2.9m

End and Corner End trims 2.9m

Colours: Maple, Teak, Light Grey

Samples available to collect or be delivered to your home or office.

aluminium & plastics systems