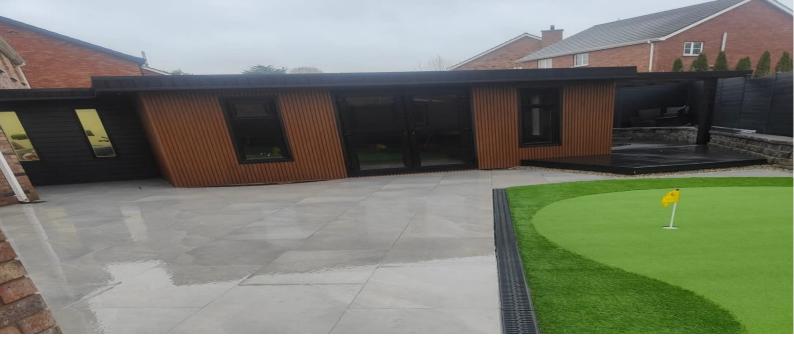

# WHY APS COMPOSITE AND SLAT CLADDING?

- 3D Embossed Woodgrain Range
- Slat Range
- Attractive Colours Available
- Anti- UV stabilizer resists colour fade
- Waterproof
- Will never decay

- Low Maintenance
- Long life span
- Cost Effective
- Easy Installation
- Strong & Durable
- Eco- Friendly
- Internal & External applications plus ceilings