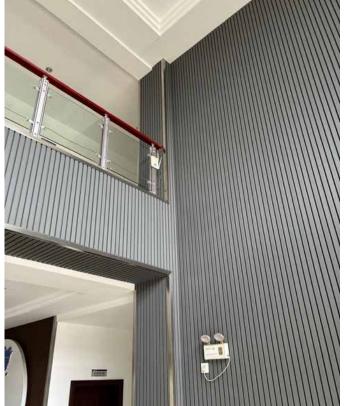

## Slat Composite Cladding

Dimensions: 219mm x 26mm x 2.9m

End and Corner End trims 2.9m

Colours: Maple, Teak, Light Grey

Samples available to collect or be delivered to your home or office.

aluminium & plastics systems