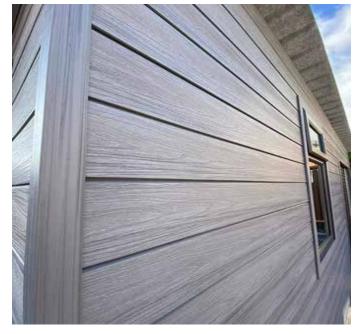

### 3D Woodgrain Composite Cladding

Dimensions: 157mm x 21mm x 3.6m

Colours: Charcoal, Anthracite, Copper Brown