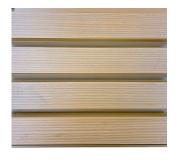

## Slat Composite Cladding

Dimensions: 219mm x 26mm x 2.9m

End and Corner End trims 2.9m

Colours: Maple, Teak, Light Grey

Samples available to collect or be delivered to your home or office.

aluminium & plastics systems