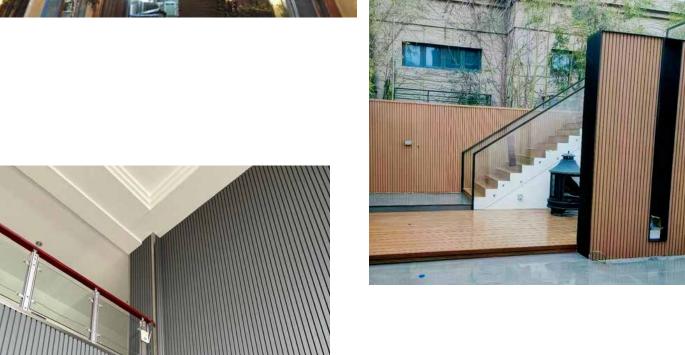

## Slat Composite Cladding

Dimensions: 219mm x 26mm x 2.9m

End and Corner End trims 2.9m

Colours: Maple, Teak, Light Grey

Samples available to collect or be delivered to your home or office.

aluminium & plastics systems