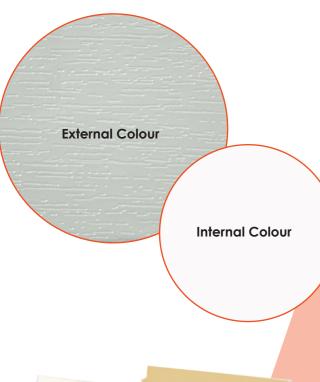

RESIDENCE 7 WINDOWS | PAINSWICK • CHALK WHITE

This beautiful home was given a fresh, new look with Residence 7. The homeowner opted for Painswick externally, and Chalk White matt finish internally.

The Painswick exterior really complements both the red brick work and white render, giving his home a subtle pop of colour, while the leaded glass top lights add character. The large bay windows were finished with a smooth style plinth on each corner, creating a contemporary look flooding the rooms with plenty of natural light.

R7 in Chalk White was the ideal colour choice to match the modern interior of this home, blending in with the homeowners existing aesthetic seamlessly.

Double glazed windows - 28mm glazing achieves up to A/1.2W/m<sup>2</sup>K

LOOKING FOR MORE R7 **INSPIRATION?** CHECK OUT OUR **PINTEREST BOARD** 

| Windows                 | Residence 7                                                                                       |
|-------------------------|---------------------------------------------------------------------------------------------------|
| Manufacturing<br>Method | Welded sash & frame                                                                               |
| Configuration           | Front of house: Single pane<br>windows with top lights.<br>Back of house: Single pane<br>windows. |
| Colour:                 | External: Painswick<br>Internal: Chalk White                                                      |
| Features                | Leaded glass details to top openers.                                                              |
| Glazing Bead            | 28mm decorative                                                                                   |
|                         |                                                                                                   |