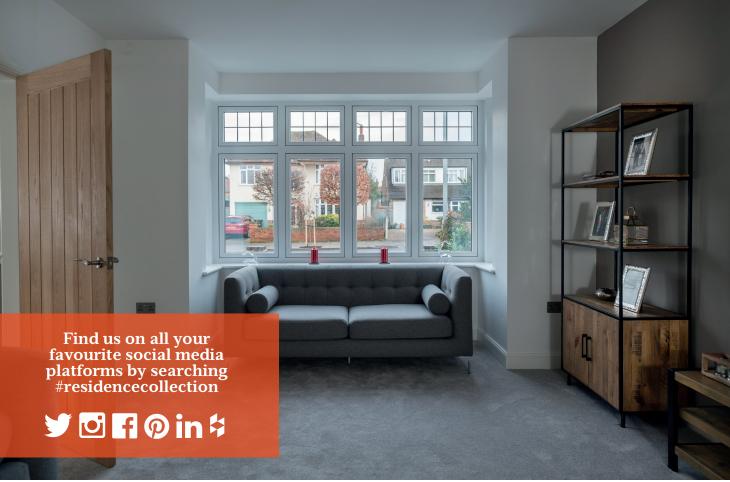

RESIDENCE 7 WINDOWS | PAINSWICK • CHALK WHITE

This beautiful home was given a fresh, new look with Residence 7. The homeowner opted for Painswick externally, and Chalk White matt finish internally.

The Painswick exterior really complements both the red brick work and white render, giving his home a subtle pop of colour, while the leaded glass top lights add character. The large bay windows were finished with a smooth style plinth on each corner, creating a contemporary look flooding the rooms with plenty of natural light.

R7 in Chalk White was the ideal colour choice to match the modern interior of this home, blending in with the homeowners existing aesthetic seamlessly.

Double glazed windows - 28mm glazing achieves up to A/1.2W/m<sup>2</sup>K