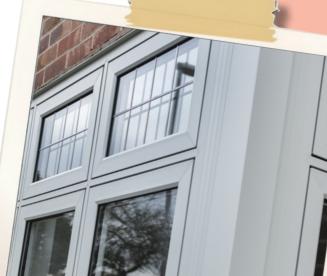

LOOKING FOR MORE R7 **INSPIRATION?** CHECK OUT OUR **PINTEREST BOARD** 

| Windows                 | Residence 7                                                                                       |
|-------------------------|---------------------------------------------------------------------------------------------------|
| Manufacturing<br>Method | Welded sash & frame                                                                               |
| Configuration           | Front of house: Single pane<br>windows with top lights.<br>Back of house: Single pane<br>windows. |
| Colour:                 | External: Painswick<br>Internal: Chalk White                                                      |
| Features                | Leaded glass details to top openers.                                                              |
| Glazing Bead            | 28mm decorative                                                                                   |
|                         |                                                                                                   |