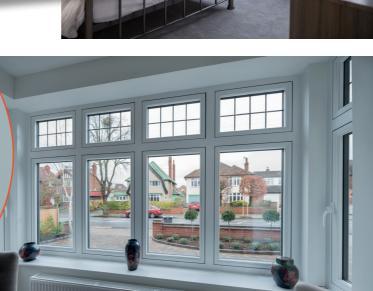

RESIDENCE 7 WINDOWS | PAINSWICK • CHALK WHITE

This beautiful home was given a fresh, new look with Residence 7. The homeowner opted for Painswick externally, and Chalk White matt finish internally.

The Painswick exterior really complements both the red brick work and white render, giving his home a subtle pop of colour, while the leaded glass top lights add character. The large bay windows were finished with a smooth style plinth on each corner, creating a contemporary look flooding the rooms with plenty of natural light.

R7 in Chalk White was the ideal colour choice to match the modern interior of this home, blending in with the homeowners existing aesthetic seamlessly.

Double glazed windows - 28mm glazing achieves up to A/1.2W/m<sup>2</sup>K