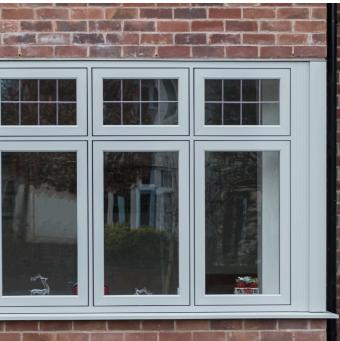

RESIDENCE 7 WINDOWS | PAINSWICK • CHALK WHITE

This beautiful home was given a fresh, new look with Residence 7. The homeowner opted for Painswick externally, and Chalk White matt finish internally.

The Painswick exterior really complements both the red brick work and white render, giving his home a subtle pop of colour, while the leaded glass top lights add character. The large bay windows were finished with a smooth style plinth on each corner, creating a contemporary look flooding the rooms with plenty of natural light.

R7 in Chalk White was the ideal colour choice to match the modern interior of this home, blending in with the homeowners existing aesthetic seamlessly.

Double glazed windows - 28mm glazing achieves up to A/1.2W/m<sup>2</sup>K

LOOKING FOR MORE R7 **INSPIRATION?** CHECK OUT OUR **PINTEREST BOARD** 

| Windows                 | Residence 7                                                                                       |
|-------------------------|---------------------------------------------------------------------------------------------------|
| Manufacturing<br>Method | Welded sash & frame                                                                               |
| Configuration           | Front of house: Single pane<br>windows with top lights.<br>Back of house: Single pane<br>windows. |
| Colour:                 | External: Painswick<br>Internal: Chalk White                                                      |
| Features                | Leaded glass details to top openers.                                                              |
| Glazing Bead            | 28mm decorative                                                                                   |
|                         |                                                                                                   |