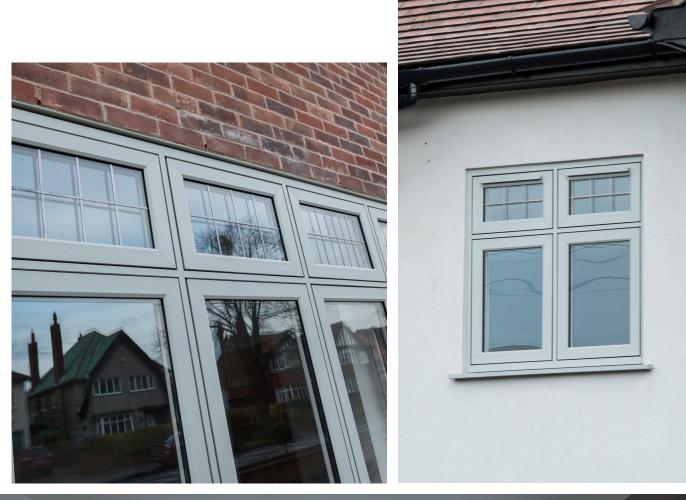

RESIDENCE 7 WINDOWS | PAINSWICK • CHALK WHITE

This beautiful home was given a fresh, new look with Residence 7. The homeowner opted for Painswick externally, and Chalk White matt finish internally.

The Painswick exterior really complements both the red brick work and white render, giving his home a subtle pop of colour, while the leaded glass top lights add character. The large bay windows were finished with a smooth style plinth on each corner, creating a contemporary look flooding the rooms with plenty of natural light.

R7 in Chalk White was the ideal colour choice to match the modern interior of this home, blending in with the homeowners existing aesthetic seamlessly.

Double glazed windows - 28mm glazing achieves up to A/1.2W/m<sup>2</sup>K

LOOKING FOR MORE R7 **INSPIRATION?** CHECK OUT OUR **PINTEREST BOARD** 

| Windows                 | Residence 7                                                                                       |
|-------------------------|---------------------------------------------------------------------------------------------------|
| Manufacturing<br>Method | Welded sash & frame                                                                               |
| Configuration           | Front of house: Single pane<br>windows with top lights.<br>Back of house: Single pane<br>windows. |
| Colour:                 | External: Painswick<br>Internal: Chalk White                                                      |
| Features                | Leaded glass details to top openers.                                                              |
| Glazing Bead            | 28mm decorative                                                                                   |
|                         |                                                                                                   |