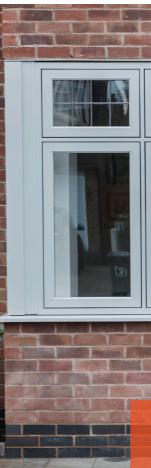

RESIDENCE 7 WINDOWS | PAINSWICK • CHALK WHITE

This beautiful home was given a fresh, new look with Residence 7. The homeowner opted for Painswick externally, and Chalk White matt finish internally.

The Painswick exterior really complements both the red brick work and white render, giving his home a subtle pop of colour, while the leaded glass top lights add character. The large bay windows were finished with a smooth style plinth on each corner, creating a contemporary look flooding the rooms with plenty of natural light.

LOOKING FOR MORE R7 **INSPIRATION?** CHECK OUT OUR **PINTEREST BOARD** 

| Windows                 | Residence 7                                                                                       |
|-------------------------|---------------------------------------------------------------------------------------------------|
| Manufacturing<br>Method | Welded sash & frame                                                                               |
| Configuration           | Front of house: Single pane<br>windows with top lights.<br>Back of house: Single pane<br>windows. |
| Colour:                 | External: Painswick<br>Internal: Chalk White                                                      |
| Features                | Leaded glass details to top openers.                                                              |
| Glazing Bead            | 28mm decorative                                                                                   |
|                         |                                                                                                   |