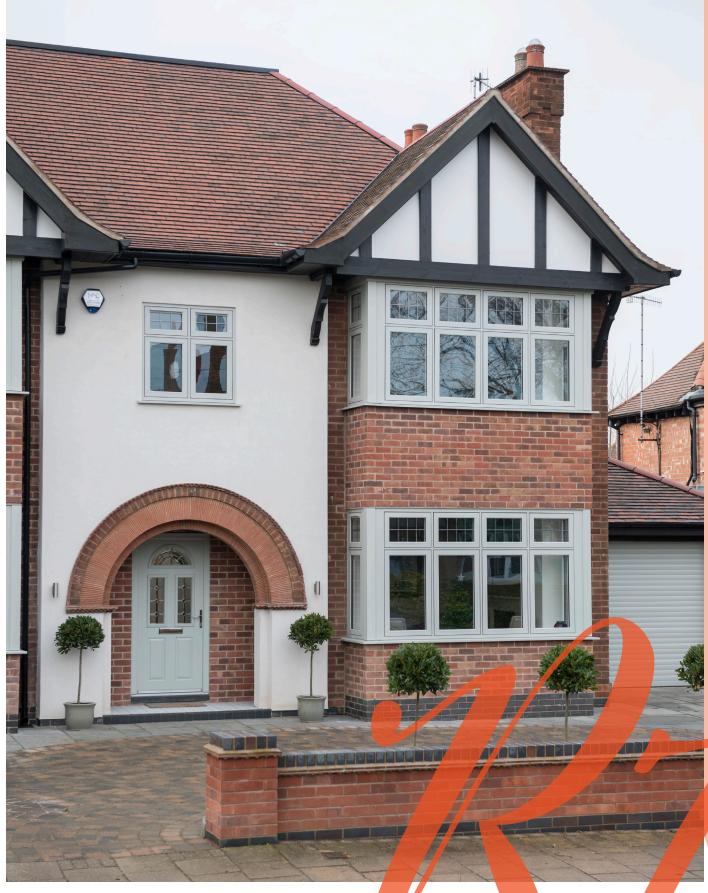

RESIDENCE 7 WINDOWS | PAINSWICK • CHALK WHITE

This beautiful home was given a fresh, new look with Residence 7. The homeowner opted for Painswick externally, and Chalk White matt finish internally.

The Painswick exterior really complements both the red brick work and white render, giving his home a subtle pop of colour, while the leaded glass top lights add character. The large bay windows were finished with a smooth style plinth on each corner, creating a contemporary look flooding the rooms with plenty of natural light.

R7 in Chalk White was the ideal colour choice to match the modern interior of this home, blending in with the homeowners existing aesthetic seamlessly.

Double glazed windows - 28mm glazing achieves up to A/1.2W/m<sup>2</sup>K

LOOKING FOR MORE R7 **INSPIRATION?** CHECK OUT OUR **PINTEREST BOARD** 

| Windows                 | Residence 7                                                                                       |
|-------------------------|---------------------------------------------------------------------------------------------------|
| Manufacturing<br>Method | Welded sash & frame                                                                               |
| Configuration           | Front of house: Single pane<br>windows with top lights.<br>Back of house: Single pane<br>windows. |
| Colour:                 | External: Painswick<br>Internal: Chalk White                                                      |
| Features                | Leaded glass details to top openers.                                                              |
| Glazing Bead            | 28mm decorative                                                                                   |
|                         |                                                                                                   |