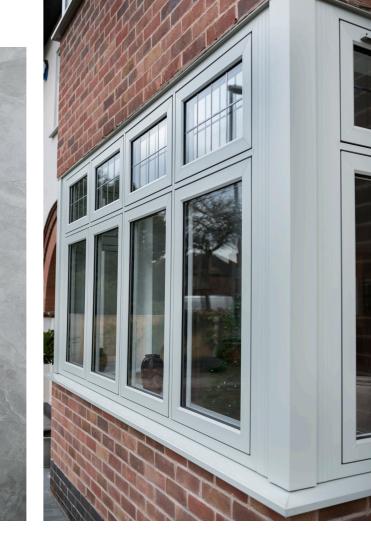

RESIDENCE 7 WINDOWS | PAINSWICK • CHALK WHITE

This beautiful home was given a fresh, new look with Residence 7. The homeowner opted for Painswick externally, and Chalk White matt finish internally.

The Painswick exterior really complements both the red brick work and white render, giving his home a subtle pop of colour, while the leaded glass top lights add character. The large bay windows were finished with a smooth style plinth on each corner, creating a contemporary look flooding the rooms with plenty of natural light.

LOOKING FOR MORE R7 **INSPIRATION?** CHECK OUT OUR **PINTEREST BOARD** 

| Windows                 | Residence 7                                                                                       |
|-------------------------|---------------------------------------------------------------------------------------------------|
| Manufacturing<br>Method | Welded sash & frame                                                                               |
| Configuration           | Front of house: Single pane<br>windows with top lights.<br>Back of house: Single pane<br>windows. |
| Colour:                 | External: Painswick<br>Internal: Chalk White                                                      |
| Features                | Leaded glass details to top openers.                                                              |
| Glazing Bead            | 28mm decorative                                                                                   |
|                         |                                                                                                   |