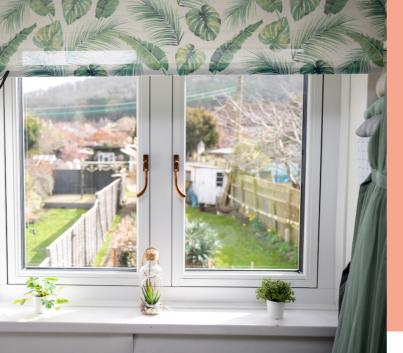

The homeowners chose found the R7 windows system to be the ideal choice due to their flush aesthetic creating a modern and versatile finish with clean, elegant lines, superior acoustic and thermal properties. A charming R7 stable door and two open-in doors with Cassini glass have also been installed to complete the home.

External

| STATE OF A STATE OF     |                                                      |
|-------------------------|------------------------------------------------------|
| Windows                 | Residence 7                                          |
| Doors                   | Residence 7, open-in door & stable door              |
| Manufacturing<br>Method | Timberweld Joint                                     |
| Configuration           | Sliding sash style & floating mullion casements      |
| Colour                  | External: Painswick<br>Internal: Chalk White         |
| Features                | Regal brushed copper pear drop window & door handles |
| Glazing                 | 44mm decorative bead, triple glazed windows          |