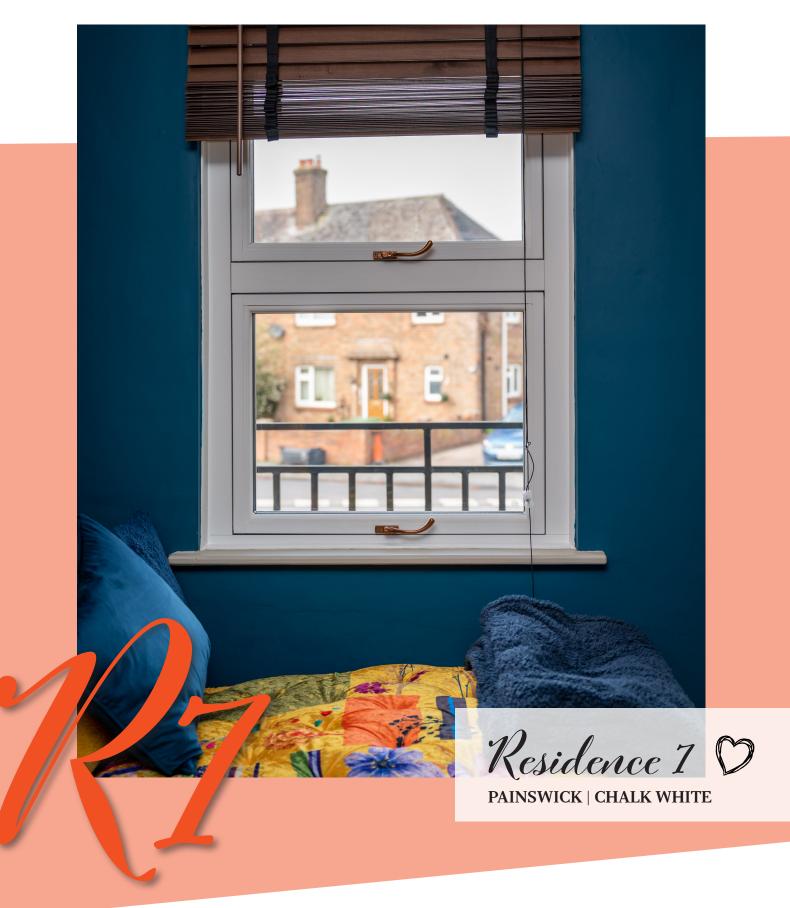

The homeowners chose found the R7 windows system to be the ideal choice due to their flush aesthetic creating a modern and versatile finish with clean, elegant lines, superior acoustic and thermal properties. A charming R7 stable door and two open-in doors with Cassini glass have also been installed to complete the home.

External

| STATE OF A STATE OF     |                                                      |
|-------------------------|------------------------------------------------------|
| Windows                 | Residence 7                                          |
| Doors                   | Residence 7, open-in door & stable door              |
| Manufacturing<br>Method | Timberweld Joint                                     |
| Configuration           | Sliding sash style & floating mullion casements      |
| Colour                  | External: Painswick<br>Internal: Chalk White         |
| Features                | Regal brushed copper pear drop window & door handles |
| Glazing                 | 44mm decorative bead, triple glazed windows          |

The rooms in our home are small and now they feel more spacious with new flush interior style of the windows. We were surprised by how in depth the end-to-end process of installing windows really is. Our installer, Perfect Choice, really took their time to ensure every detail from measurements and handles to hinges and hardware were correct.