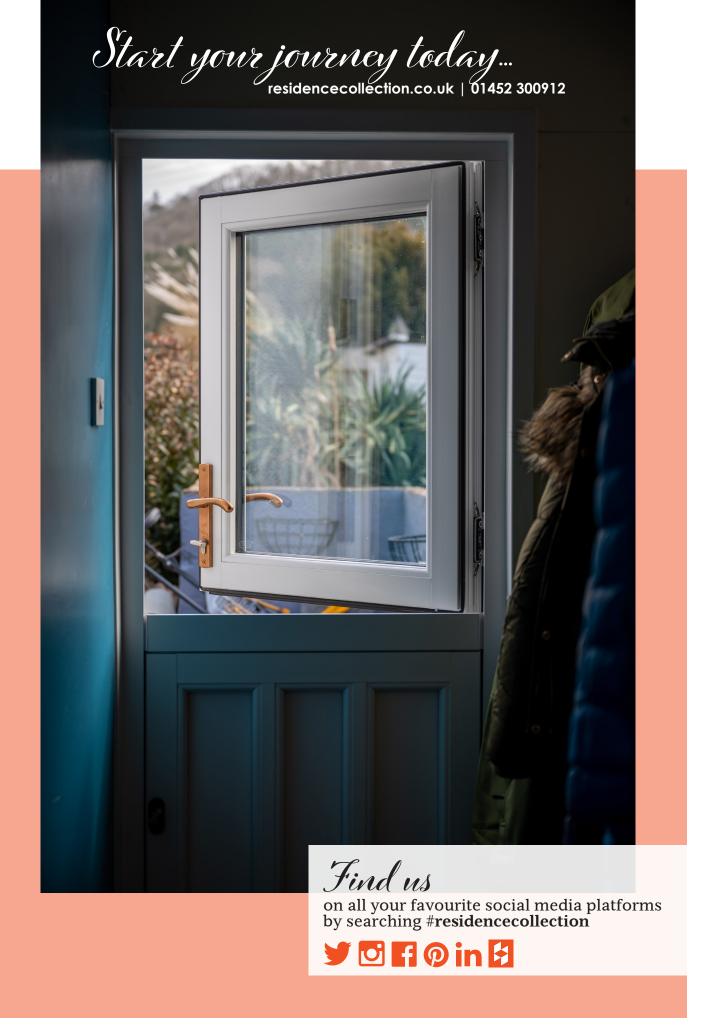

The homeowners chose found the R7 windows system to be the ideal choice due to their flush aesthetic creating a modern and versatile finish with clean, elegant lines, superior acoustic and thermal properties. A charming R7 stable door and two open-in doors with Cassini glass have also been installed to complete the home.

External

| STATE OF A STATE OF     |                                                      |
|-------------------------|------------------------------------------------------|
| Windows                 | Residence 7                                          |
| Doors                   | Residence 7, open-in door & stable door              |
| Manufacturing<br>Method | Timberweld Joint                                     |
| Configuration           | Sliding sash style & floating mullion casements      |
| Colour                  | External: Painswick<br>Internal: Chalk White         |
| Features                | Regal brushed copper pear drop window & door handles |
| Glazing                 | 44mm decorative bead, triple glazed windows          |