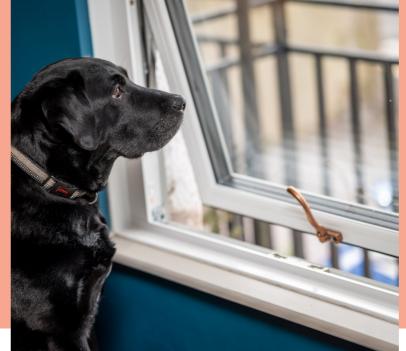

The homeowners chose found the R7 windows system to be the ideal choice due to their flush aesthetic creating a modern and versatile finish with clean, elegant lines, superior acoustic and thermal properties. A charming R7 stable door and two open-in doors with Cassini glass have also been installed to complete the home.

External

| STATE OF A STATE OF     |                                                      |
|-------------------------|------------------------------------------------------|
| Windows                 | Residence 7                                          |
| Doors                   | Residence 7, open-in door & stable door              |
| Manufacturing<br>Method | Timberweld Joint                                     |
| Configuration           | Sliding sash style & floating mullion casements      |
| Colour                  | External: Painswick<br>Internal: Chalk White         |
| Features                | Regal brushed copper pear drop window & door handles |
| Glazing                 | 44mm decorative bead, triple glazed windows          |