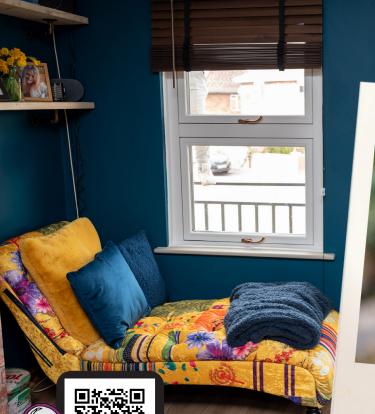

The homeowners chose found the R7 windows system to be the ideal choice due to their flush aesthetic creating a modern and versatile finish with clean, elegant lines, superior acoustic and thermal properties. A charming R7 stable door and two open-in doors with Cassini glass have also been installed to complete the home.

The rooms in our home are small and now they feel more spacious with new flush interior style of the windows. We were surprised by how in depth the end-to-end process of installing windows really is. Our installer, Perfect Choice, really took their time to ensure every detail from measurements and handles to hinges and hardware were correct.

Internal Colour

scan me!

SEARCH VIA POSTCODE ON OUR WEBSITE

Regal brushed copper pear drop window & door handles FIND YOUR LOCAL INSTALLER

Triple glazed windows achieves up to 0.79 u-value

44mm decorative bead