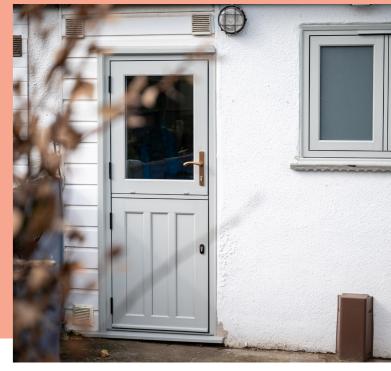

The homeowners chose found the R7 windows system to be the ideal choice due to their flush aesthetic creating a modern and versatile finish with clean, elegant lines, superior acoustic and thermal properties. A charming R7 stable door and two open-in doors with Cassini glass have also been installed to complete the home.

External

| STATE OF A STATE OF     |                                                      |
|-------------------------|------------------------------------------------------|
| Windows                 | Residence 7                                          |
| Doors                   | Residence 7, open-in door & stable door              |
| Manufacturing<br>Method | Timberweld Joint                                     |
| Configuration           | Sliding sash style & floating mullion casements      |
| Colour                  | External: Painswick<br>Internal: Chalk White         |
| Features                | Regal brushed copper pear drop window & door handles |
| Glazing                 | 44mm decorative bead, triple glazed windows          |