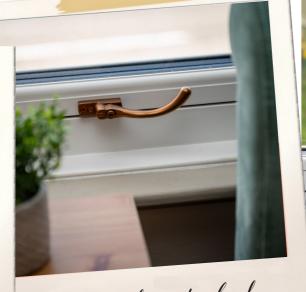

External

| STATE OF A STATE OF     |                                                      |
|-------------------------|------------------------------------------------------|
| Windows                 | Residence 7                                          |
| Doors                   | Residence 7, open-in door & stable door              |
| Manufacturing<br>Method | Timberweld Joint                                     |
| Configuration           | Sliding sash style & floating mullion casements      |
| Colour                  | External: Painswick<br>Internal: Chalk White         |
| Features                | Regal brushed copper pear drop window & door handles |
| Glazing                 | 44mm decorative bead, triple glazed windows          |

Internal Colour

scan me!

SEARCH VIA POSTCODE ON OUR WEBSITE

Regal brushed copper pear drop window & door handles FIND YOUR LOCAL INSTALLER

Triple glazed windows achieves up to 0.79 u-value

44mm decorative bead