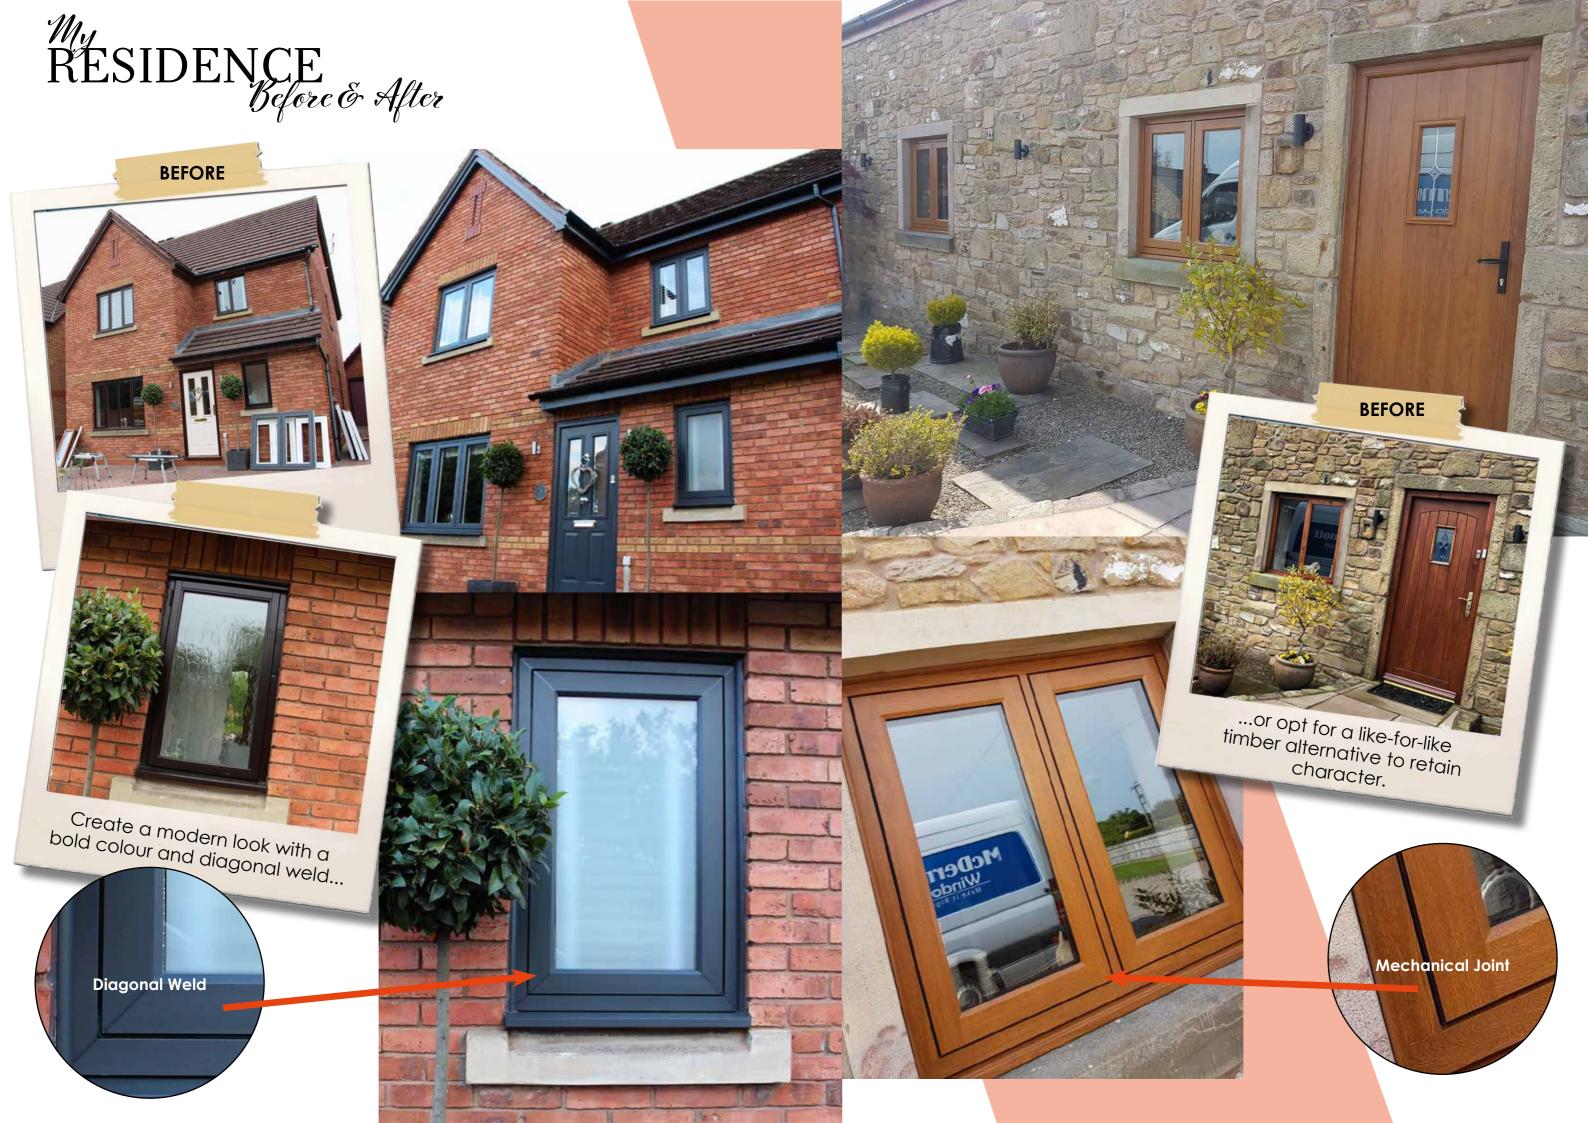

## My RESIDENCE Before & After

RESIDENCE 7 | FLUSH | MODERN | VERSATILE

**AFTER** 

Why RT?

An elegant flush sash exterior and interior gives R7 its chic modern appearance and versatility for all properties looking for a contemporary edge to their windows and doors. All glass sightlines are perfectly equal providing symmetry for a timeless kerbside appeal. Choose from one of our five glazing beads to fully personalise your internal aesthetic, continue the flush contemporary appearance with square or soften the look with decorative.

R7 windows and doors achieve the maximum on security, weather and thermal performance with a sophisticated 7 chamber design and intelligent features.

It's the ideal solution for a wide range of properties, from modern new builds and city apartments to country cottages, semi-detached houses, and everything in between, Residence 7 is intended to be the window of your choice.