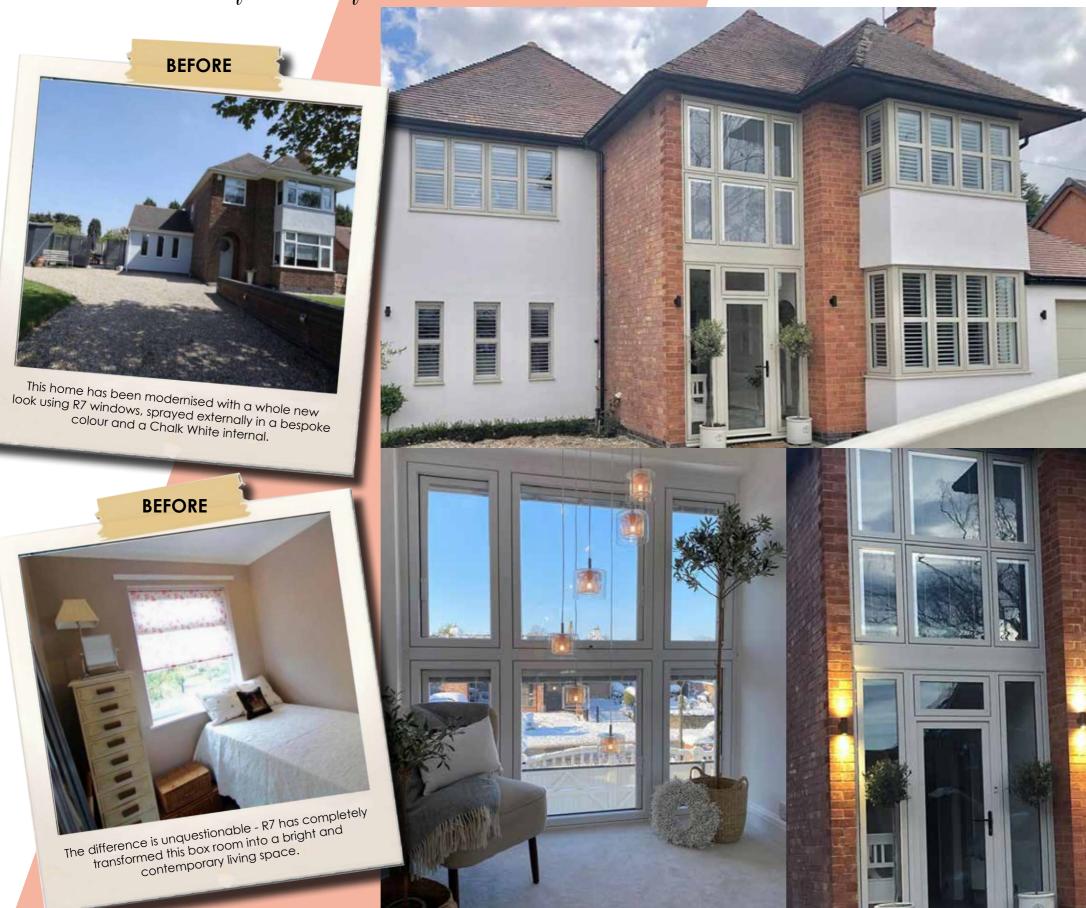

## My RESIDENCE Before & After

RESIDENCE 7 | FLUSH | MODERN | VERSATILE

**AFTER** 

Why RT?

An elegant flush sash exterior and interior gives R7 its chic modern appearance and versatility for all properties looking for a contemporary edge to their windows and doors. All glass sightlines are perfectly equal providing symmetry for a timeless kerbside appeal. Choose from one of our five glazing beads to fully personalise your internal aesthetic, continue the flush contemporary appearance with square or soften the look with decorative.

R7 windows and doors achieve the maximum on security, weather and thermal performance with a sophisticated 7 chamber design and intelligent features.

It's the ideal solution for a wide range of properties, from modern new builds and city apartments to country cottages, semi-detached houses, and everything in between, Residence 7 is intended to be the window of your choice.