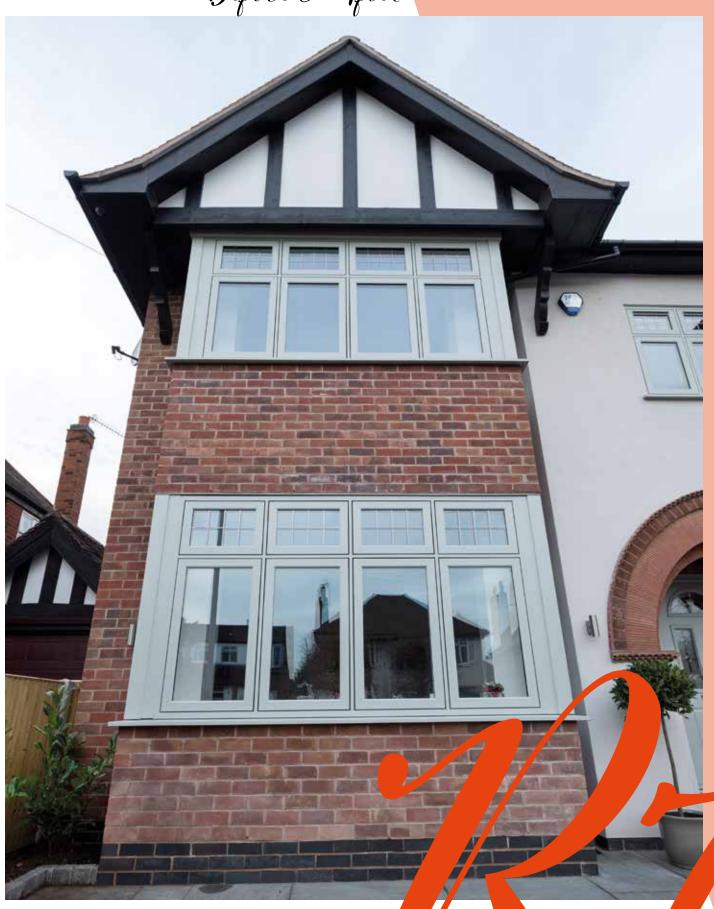

## My RESIDENCE Before & After

RESIDENCE 7 | FLUSH | MODERN | VERSATILE

**AFTER** 

Why RT?

An elegant flush sash exterior and interior gives R7 its chic modern appearance and versatility for all properties looking for a contemporary edge to their windows and doors. All glass sightlines are perfectly equal providing symmetry for a timeless kerbside appeal. Choose from one of our five glazing beads to fully personalise your internal aesthetic, continue the flush contemporary appearance with square or soften the look with decorative.

R7 windows and doors achieve the maximum on security, weather and thermal performance with a sophisticated 7 chamber design and intelligent features.

It's the ideal solution for a wide range of properties, from modern new builds and city apartments to country cottages, semi-detached houses, and everything in between, Residence 7 is intended to be the window of your choice.