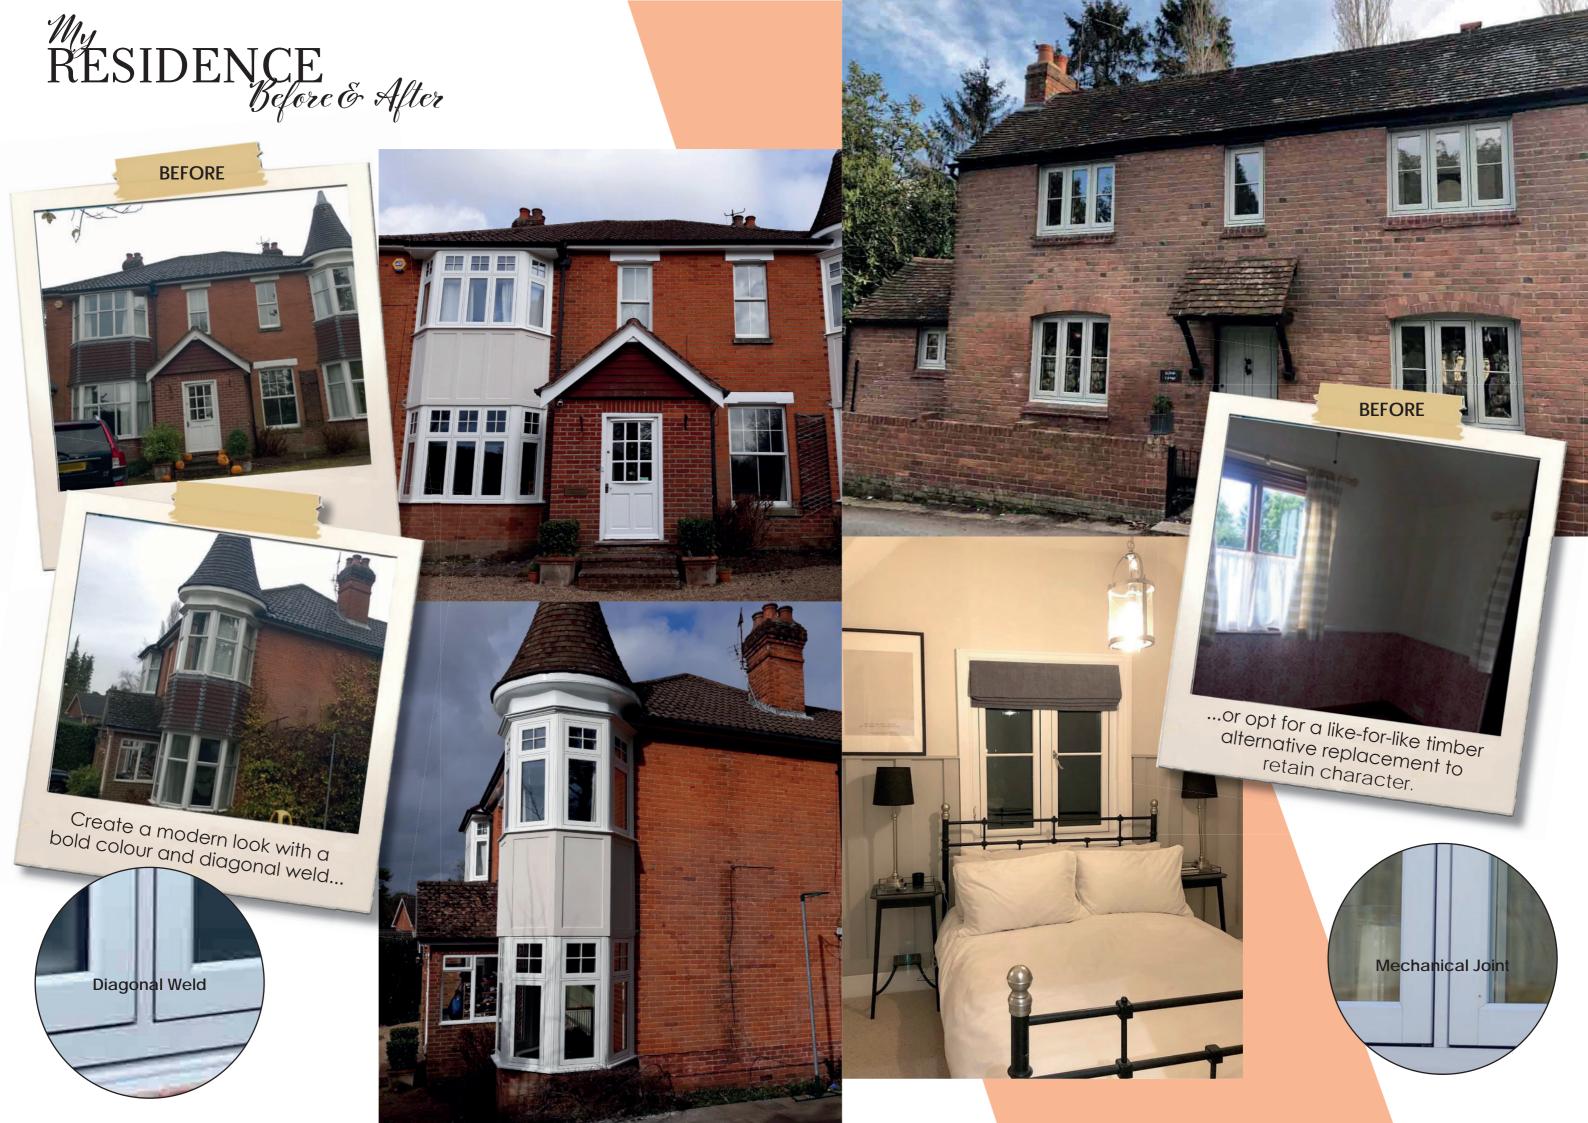

My RESIDENCE Before & After

**AFTER** 

Why RT?

An elegant flush sash exterior and interior gives R7 its chic modern appearance and versatility for all properties looking for a contemporary edge to their windows and doors. All glass sightlines are perfectly equal providing symmetry for a timeless kerbside appeal. Choose from one of our five glazing beads to fully personalise your internal aesthetic, continue the flush contemporary appearance with square or soften the look with decorative.