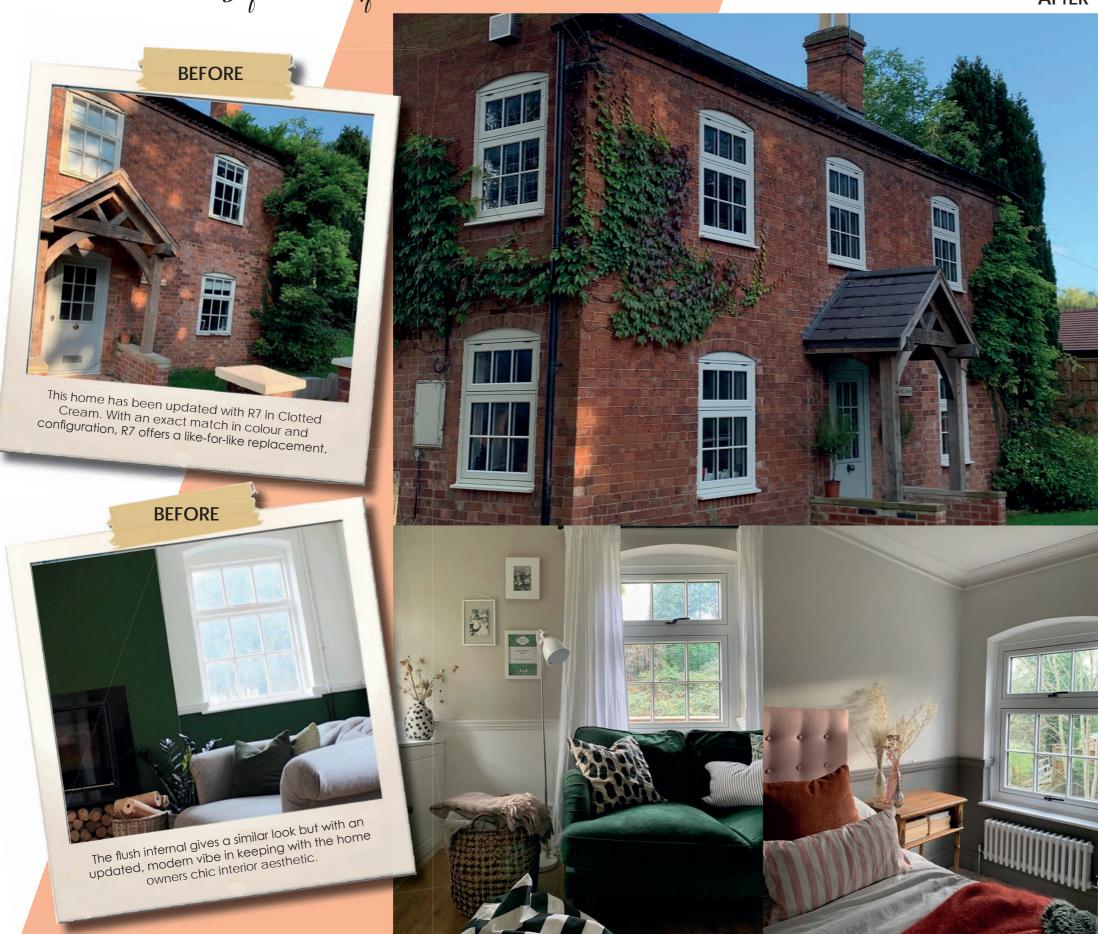

My RESIDENCE Before & After

**AFTER** 

Why RT?

An elegant flush sash exterior and interior gives R7 its chic modern appearance and versatility for all properties looking for a contemporary edge to their windows and doors. All glass sightlines are perfectly equal providing symmetry for a timeless kerbside appeal. Choose from one of our five glazing beads to fully personalise your internal aesthetic, continue the flush contemporary appearance with square or soften the look with decorative.