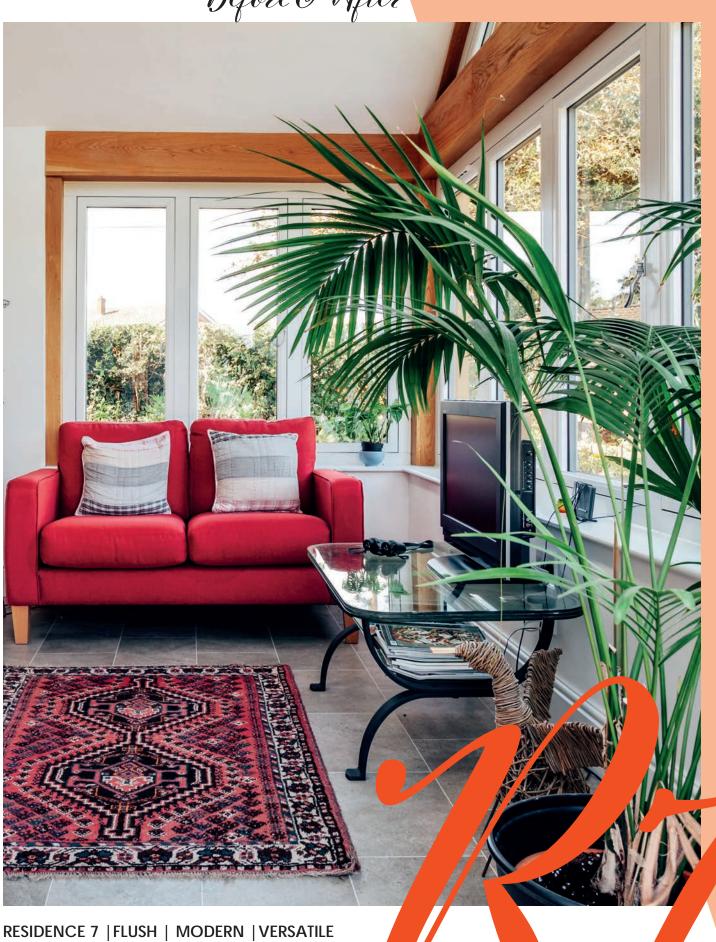

My RESIDENCE Before & After

**AFTER** 

Why RT?

An elegant flush sash exterior and interior gives R7 its chic modern appearance and versatility for all properties looking for a contemporary edge to their windows and doors. All glass sightlines are perfectly equal providing symmetry for a timeless kerbside appeal. Choose from one of our five glazing beads to fully personalise your internal aesthetic, continue the flush contemporary appearance with square or soften the look with decorative.