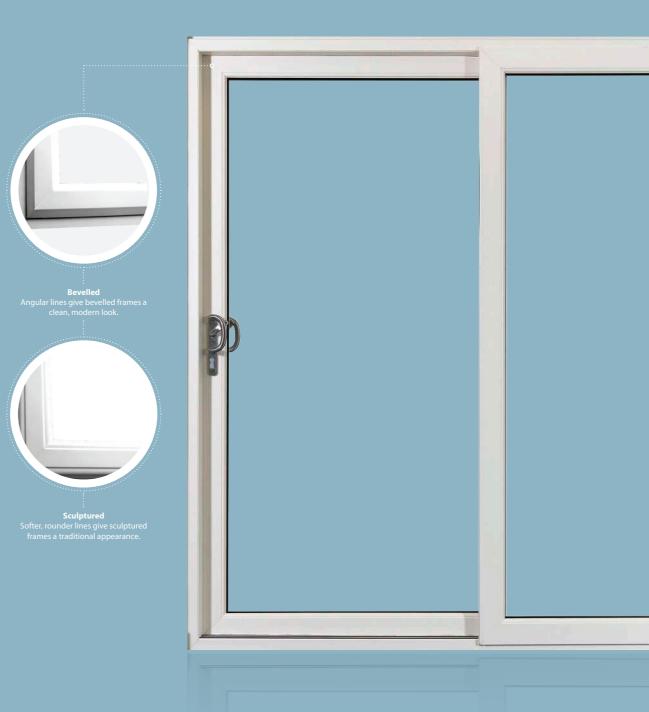

### Hardware that keeps your home safe, secure and stylisb

Developed in partnership with ERA and designed to meet PAS 24, the locking components on the Imagine Patio Door have been designed with peace of mind built-in, providing a formidable barrier against intruders. Imagine Patio Doors are beautiful inside and out and despite their good looks and smooth effortless opening, there is no compromise on security. So you can rest assured that your new door will provide the safety, security and style you and your home deserve.

To keep your family safe indoors and intruders out, simply turn the extended lever on the handle to engage the high security interlock claw. By closing the door and locking the mechanism, the door is fully secured without the need for additional locking devices. For ease of locking, Imagine Patio Doors don't have unsightly high or low plunge bolts on the face of the frame allowing for aesthetically pleasing sightlines and easy opening.