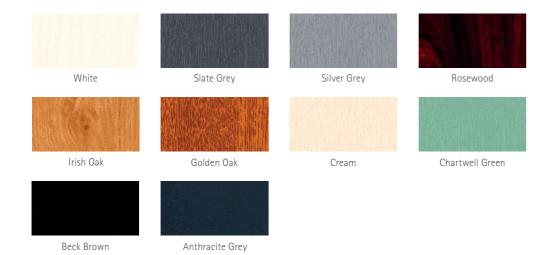

A collection of colours has been carefully developed with a variety of homes in mind – so you can rest assured you will find the perfect colour to suit your style.

Choose a smooth colour for a more contemporary feel or to mirror the traditional aesthetics of stained décor. or painted timber select a woodgrain colour.

You can even choose to have one colour on the outside and another on the inside!

You may choose a contemporary finish such as Anthracite Grey for the outside yet opt for a brighter White on the inside to complement your

Request a free swatch book to find out about the full colour and woodgrain options.