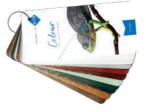

A collection of colours has been carefully developed with a variety of homes in mind – so you can rest assured you will find the perfect colour to suit your style.

Choose a smooth colour for a more contemporary feel or to mirror the traditional aesthetics of stained décor. or painted timber select a woodgrain colour.

You can even choose to have one colour on the outside and another on the inside!

You may choose a contemporary finish such as Anthracite Grey for the outside yet opt for a brighter White on the inside to complement your

Request a free swatch book to find out about the full colour and woodgrain options.