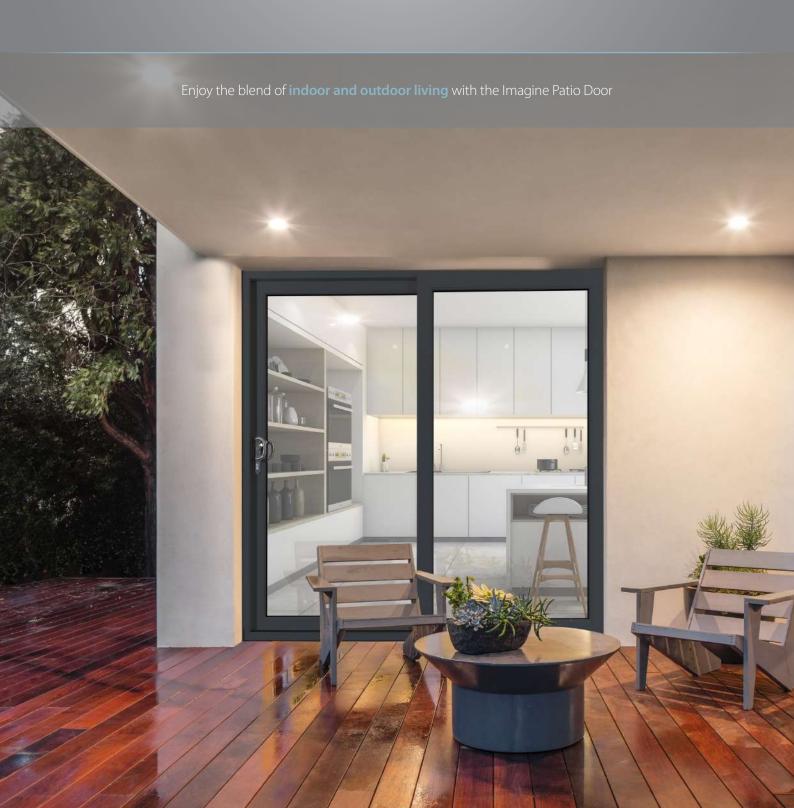

#### Introduction

Enjoy the blend of indoor and outdoor living with the Imagine Patio Door, allowing light, space and fresh air into your home with all the security, safety, style and practicality you would expect by choosing uPVC Patio Doors from VEKA Group.

The beauty of the Imagine Patio Door lies in its ability to provide virtually unhindered views of your garden while barely touching your living space. Your Imagine Patio Door has quality, security and thermal insulation built-in – not to mention beautiful aesthetics!

With a range of smooth colour and woodgrain options, a suite of specially selected handles and low easy-access option for a seamless transition from living space to garden, your Imagine Patio Door can be tailored to your style and needs.