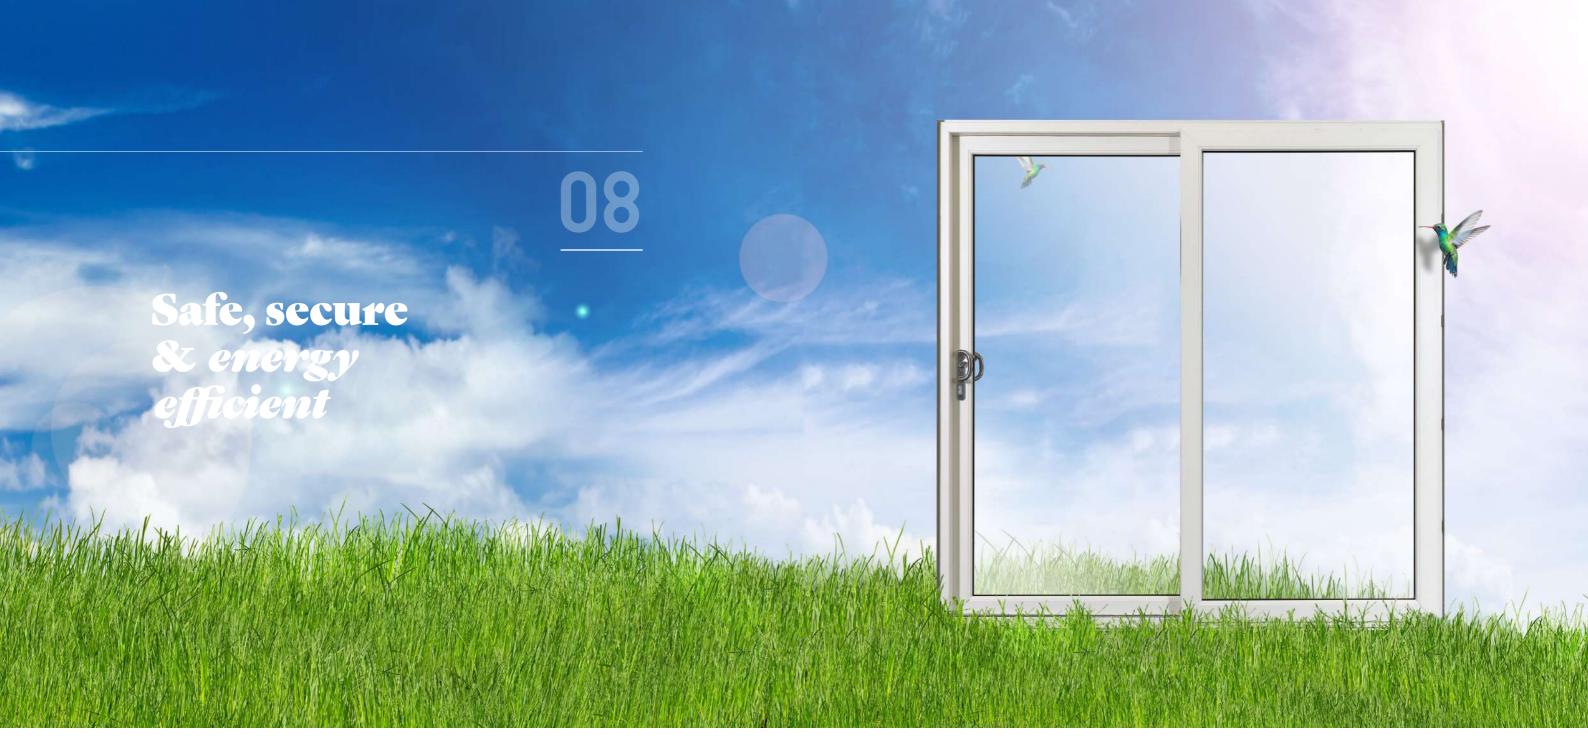

#### **Energy efficient**

By using triple glazing, a U-Value of 1.2 can and increasing energy efficiency.

Imagine Patio Doors can reach an be achieved, reducing energy bill costs indicative WER rating of A+2 using double glazing and A+3 using triple glazing.

#### Safe and secure

The PAS 24 ready locking kit forms a formidable barrier against intruders. Guaranteed by ERA you can rest assured that in the unlikely event of locking component failure, you will be compensated.

#### Weather resistant

Multiple chamber sashes, the option for triple glazing, double brush seals on all four sides and an innovative quadruple-seal interlock keeps the warmth in and the weather out.

#### Bring the outdoors in

Maximum sash size up to 1.5 metres, choose up to four glazing panels and the option for multiple sliding doors allowing light to flood into your living space.