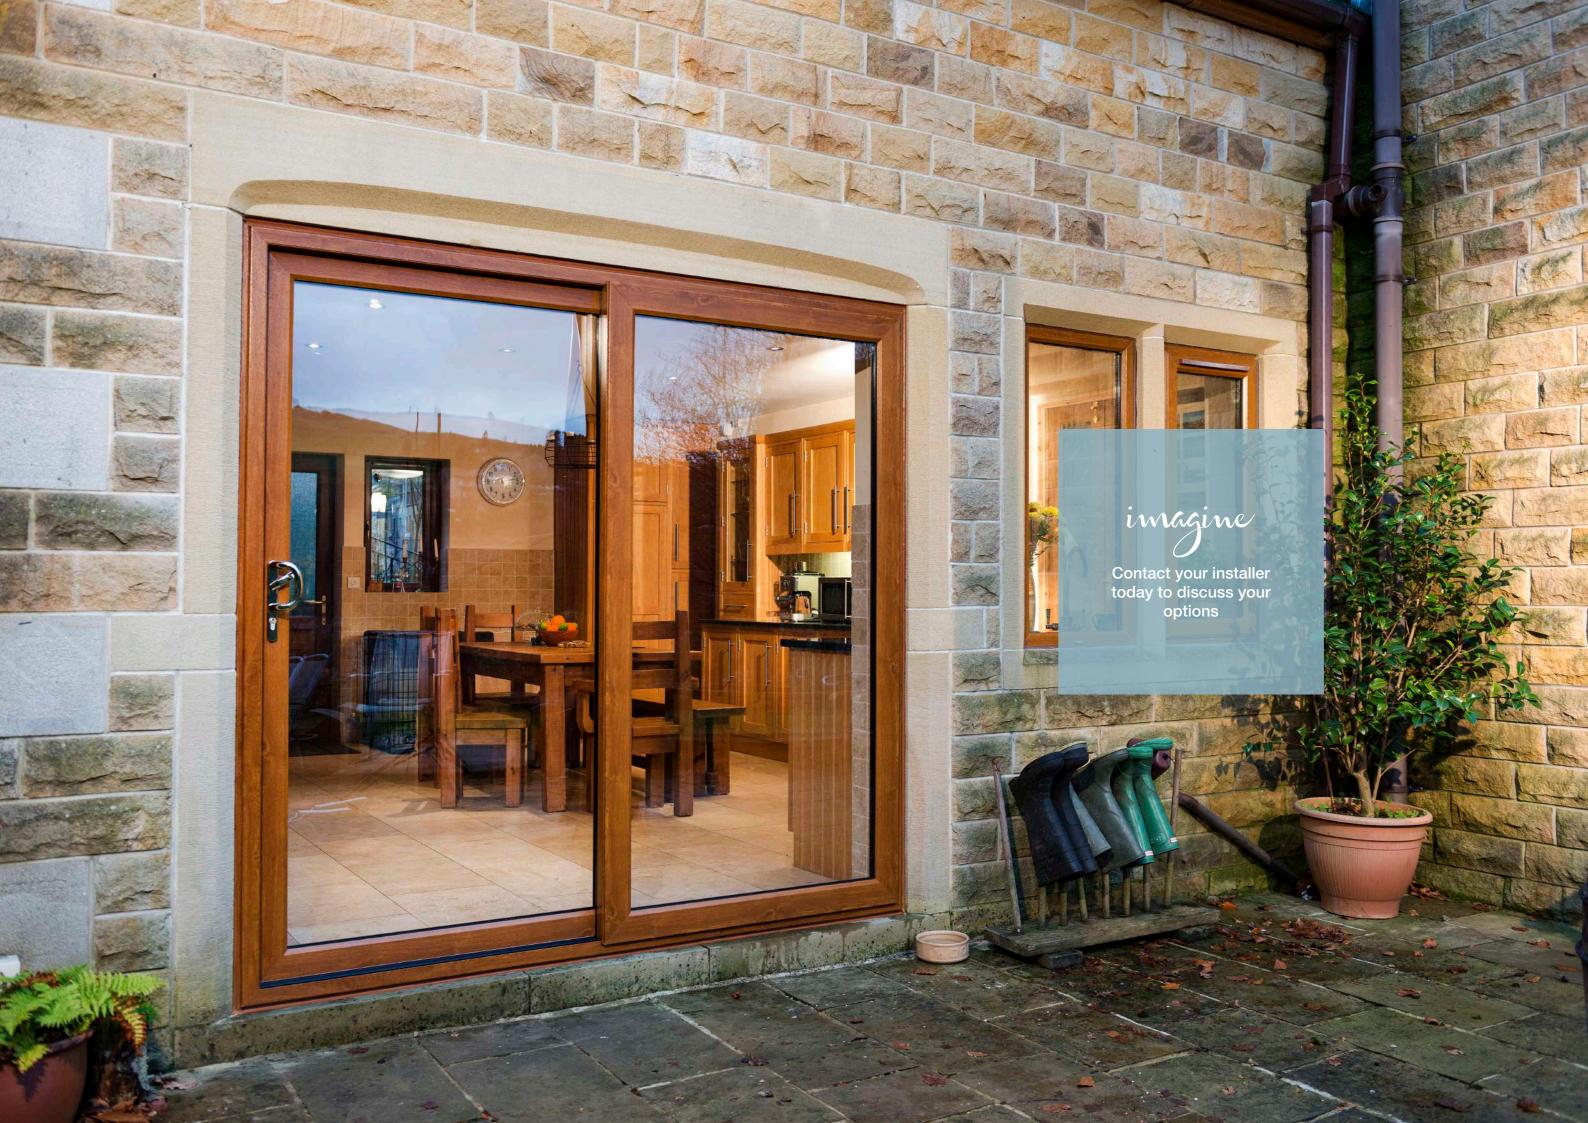

#### Introduction

Enjoy the blend of indoor and outdoor living with the Imagine Patio Door, allowing light, space and fresh air into your home with all the security, safety, style and practicality you would expect by choosing uPVC Patio Doors from VEKA Group.

The beauty of the Imagine Patio Door lies in its ability to provide virtually unhindered views of your garden while barely touching your living space. Your Imagine Patio Door has quality, security and thermal insulation built-in – not to mention beautiful aesthetics!

With a range of smooth colour and woodgrain options, a suite of specially selected handles and low easy-access option for a seamless transition from living space to garden, your Imagine Patio Door can be tailored to your style and needs.

Contact your installer today to discuss the many opening configurations, threshold choices or personalisation options available for your Imagine Patio Door.