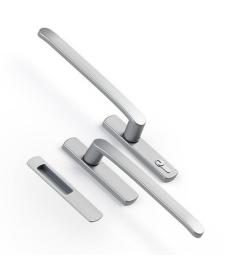

Colour: choose from any colour across the RAL range.

finger grip.

Polyester Powder coated finish (PPC) to any RAL colour.

Operating handle internally with optional external handle or

www.aps-group.co.uk

systems created with ntelligent technology