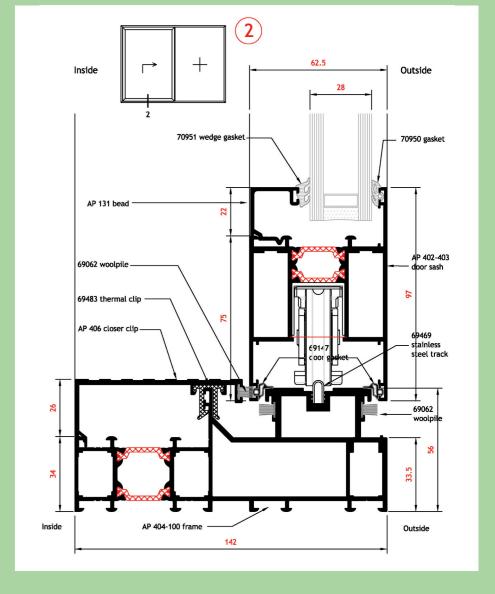

## Polyamide Range

Security BS6375-3

Type: Extruded aluminium alloy profiles, which incorporate a 24mm polyamide thermal break barrier across the AP400 range

2:2001/BS7559:2001

Finish: Polyester powder coated, minimum thickness 60 micros to BS6496