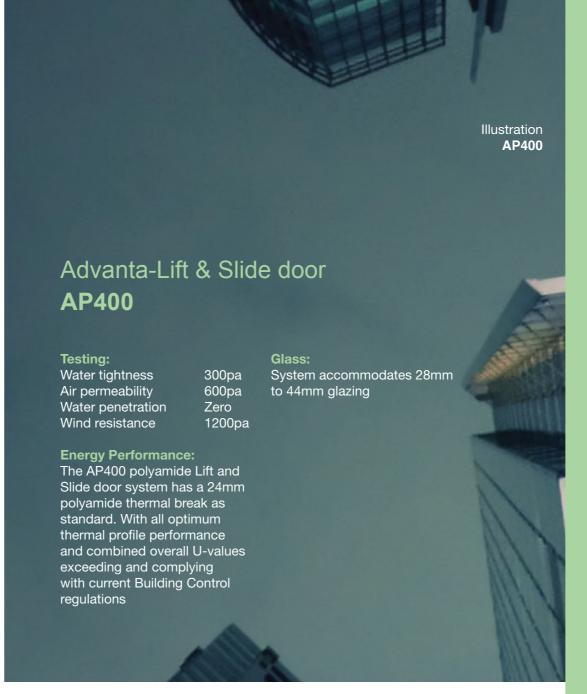

## Polyamide Range

Security BS6375-3

Type: Extruded aluminium alloy profiles, which incorporate a 24mm polyamide thermal break barrier across the AP400 range

2:2001/BS7559:2001

Finish: Polyester powder coated, minimum thickness 60 micros to BS6496