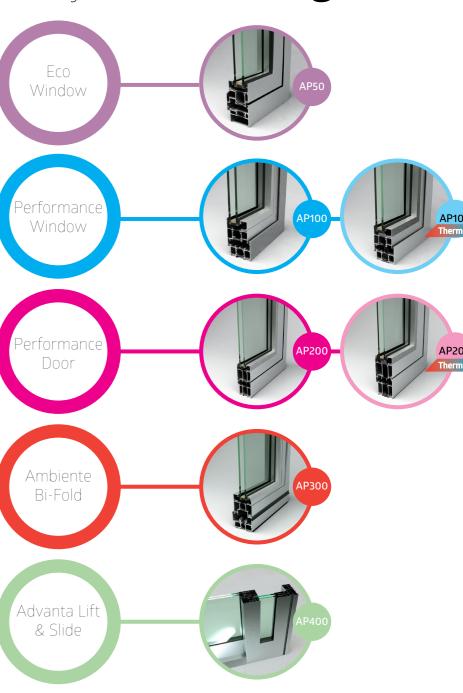

## Polyamide Range

Security BS6375-3

Type: Extruded aluminium alloy profiles, which incorporate a 24mm polyamide thermal break barrier across the AP400 range

2:2001/BS7559:2001

Finish: Polyester powder coated, minimum thickness 60 micros to BS6496