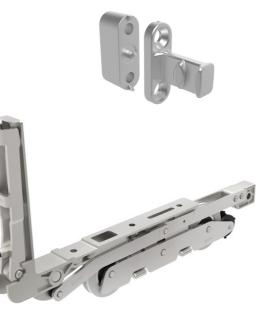

uction industry. We offer a ourselves on technical design, comprehensive range of systems from curtain walling to windows and doors, with an extensive

list of accessories and options. Based in Northern Ireland we extensively distribute throughout the UK and Ireland and we pride developing and delivering an innovative product and service.





## Polyamide Range





Security BS6375-3

Type: Extruded aluminium alloy profiles, which incorporate a 24mm polyamide thermal break barrier across the AP400 range

2:2001/BS7559:2001

Finish: Polyester powder coated, minimum thickness 60 micros to BS6496

Colour: choose from any colour across the RAL range.











finger grip.

Polyester Powder coated finish (PPC) to any RAL colour.

Operating handle internally with optional external handle or











www.aps-group.co.uk

systems created with ntelligent technology