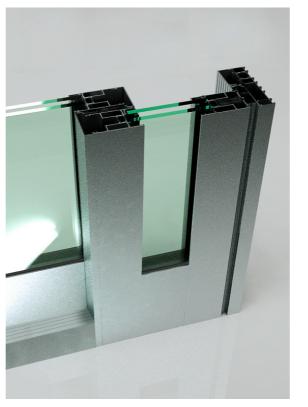

## Polyamide Range

Security BS6375-3

Type: Extruded aluminium alloy profiles, which incorporate a 24mm polyamide thermal break barrier across the AP400 range

2:2001/BS7559:2001

Finish: Polyester powder coated, minimum thickness 60 micros to BS6496