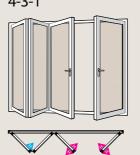

l U-value performance up to 1.4W/m2K.
- Glazing options 28mm to 44mm.
- Adjustable reveals to ensure high efficient installation on site.
- Less effort with smooth sliding operation.
- High strength rollers with stainless steel tracks.
- All metal mechanism for extended strength and longevity.
- Multi-point high security locking system.
- Lever handle operation internally with optional external handle.
- Intermediate locking points with keyed option.
- Magnetic hold open catch.
- White, Black or Satin Silver ironmongery.
- Tested to BS6375:PT1



## > AP300 Lift & Slide.

- Magnetic hold open catch
- Multi-frame locking points
- Adjustable reveals
- Stainless steel track
- Smooth operation rollers
- High performance thermal aluminium



## 3 DOOR OPTIONS 3-3-0



### 4 DOOR OPTIONS 4-3-1



## 5 DOOR OPTIONS



#### HANDLE RANGE



Internal Handle Only



Internal and External Door Handle Only



















**AP400 Lift & Slide Door** 

beautiful, elegant Secure

The modern, sleek and highly popular 'Lift and Slide' door is a fantastic addition to any building design project.

Lift and Slide doors open parallel to a static panel frame offering maximum panoramic views available to your room. These doors create large, impactful gateways to the outdoors.

Our aluminium sliding doors offer seamless operation, providing slimline, robust and secure options that are fully customisable, with a wide range of finishes, colours and styles to suit your interior decor. The larger Lift and Slide doors are perfect for wider openings in new builds, extension and renovation projects, o