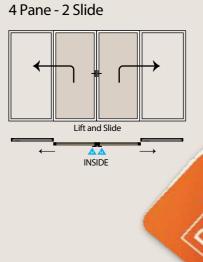

## 5 DOOR OPTIONS

#### HANDLE RANGE

Internal Handle Only

Internal and External Door Handle Only

**AP400 Lift & Slide Door** 

beautiful, elegant Secure

The modern, sleek and highly popular 'Lift and Slide' door is a fantastic addition to any building design project.

Lift and Slide doors open parallel to a static panel frame offering maximum panoramic views available to your room. These doors create large, impactful gateways to the outdoors.

Our aluminium sliding doors offer seamless operation, providing slimline, robust and secure options that are fully customisable, with a wide range of finishes, colours and styles to suit your interior decor. The larger Lift and Slide doors are perfect for wider openings in new builds, extension and renovation projects, offering expert engineering, innovative design and increased natural light.