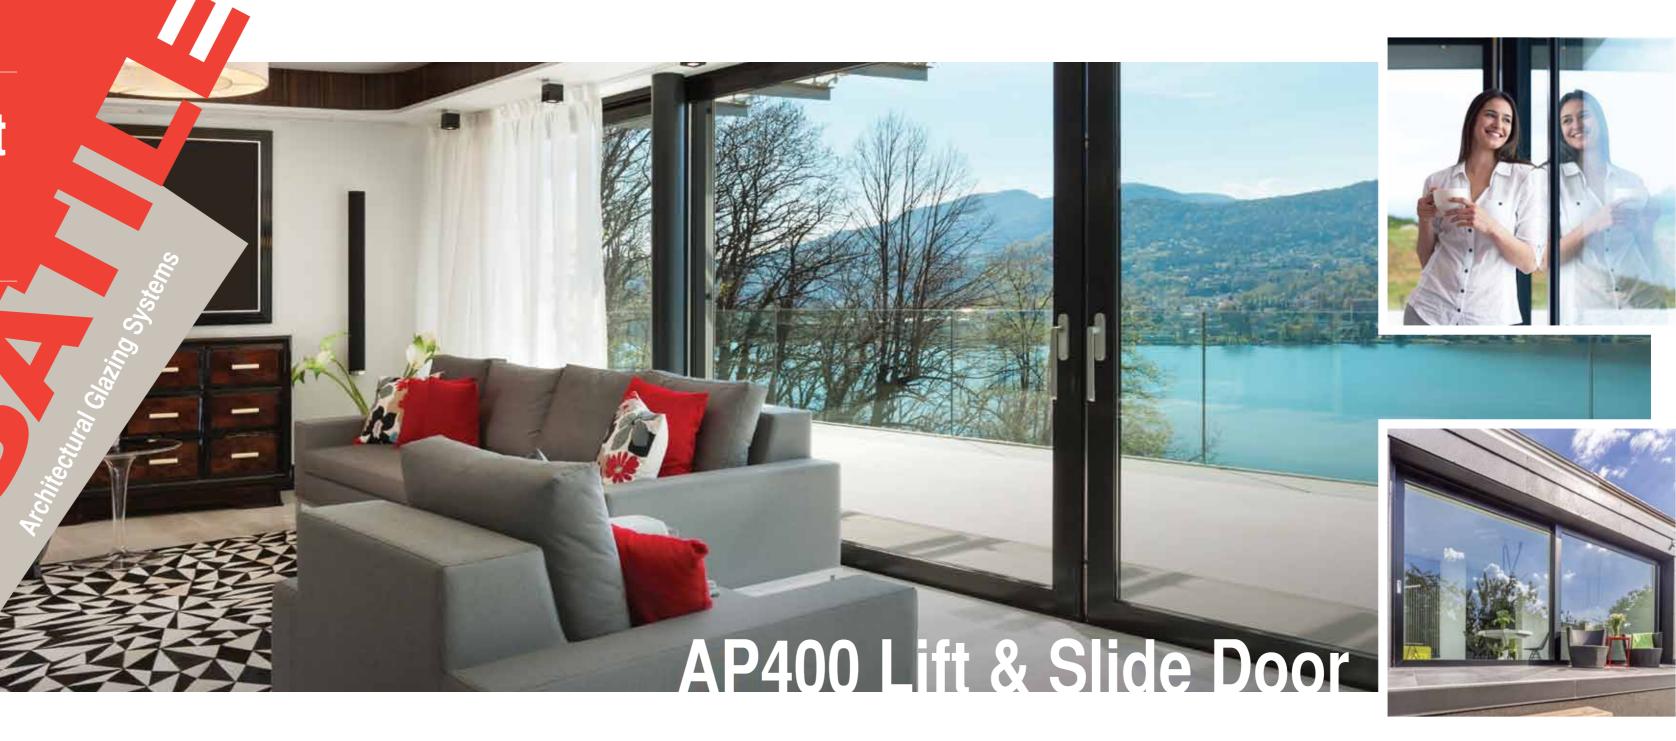

#### HANDLE RANGE

Internal Handle Only

Internal and External Door Handle Only

**AP400 Lift & Slide Door** 

beautiful, elegant Secure

The modern, sleek and highly popular 'Lift and Slide' door is a fantastic addition to any building design project.

Lift and Slide doors open parallel to a static panel frame offering maximum panoramic views available to your room. These doors create large, impactful gateways to the outdoors.

Our aluminium sliding doors offer seamless operation, providing slimline, robust and secure options that are fully customisable, with a wide range of finishes, colours and styles to suit your interior decor. The larger Lift and Slide doors are perfect for wider openings in new builds, extension and renovation projects, offering expert engineering, innovative design and increased natural light.

The doors have a sleek, stylish and highly durable aluminium design that achieves panoramic impact without compromising on security or energy efficiency, with each door designed to insulate for warm during the winter and cool in the summer, helping you to effectively manage energy efficiency within your home. Invite the outside in and discover your options with our striking 'lift & slide' doors.