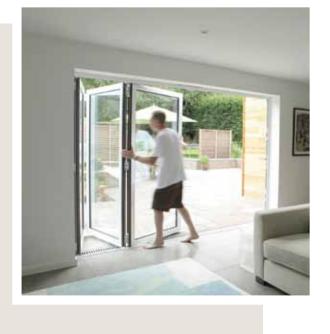

#### Which system is right for me? Bi-fold

Vertical glass segments offering multiple opening options. This can be partially open for ease of access or completely folded back, transforming your living space.

Interested in inviting the outdoors in, making the most of natural light and amazing views. Our Bi-Fold door is the perfect option. This sleek, modern design saves on space without skimping on impact by utilising vertical folding glass segments. We have an option to suit all your needs whether it be for everyday use, ease of access, practical ventilation, or offering fully integrated indoor-outdoor living.

This lifestyle has become a highly desired addition to any home design project. Bi-fold doors simplicity and sleek style transform any design project, open up living or working spaces as a gateway to the great outdoors, and because the bi-fold doors can completely fold away they remove any barrier between your interior and outdoor spaces.

Alternatively, you can simply close off your space behind a sleek glass wall, enjoying high quality thermal insulation designed to perfectly regulate temperatures all year round and enjoy those beautiful, uninterrupted views from the comfort of your home.

Transform your life and your home and explore our bi-fold door options today.