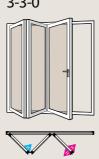

2400mm max. height.
- Thermal U-value performance up to 1.4W/m2K.
- Glazing options 28mm to 44mm.
- Adjustable reveals to ensure high efficient installation on site.
- Less effort with smooth sliding operation.
- High strength rollers with stainless steel tracks.
- All metal mechanism for extended strength and longevity.
- Multi-point high security locking system.
- Lever handle operation internally with optional external handle.
- Intermediate locking points with keyed option.
- Magnetic hold open catch.
- White, Black or Satin Silver ironmongery.
- Tested to BS6375:PT1



## > AP300 Lift & Slide.

- Magnetic hold open catch
- Multi-frame locking points
- Adjustable reveals
- Stainless steel track
- Smooth operation rollers
- High performance thermal aluminium



## 3 DOOR OPTIONS 3-3-0



### 4 DOOR OPTIONS 4-3-1



## 5 DOOR OPTIONS



#### HANDLE RANGE



Internal Handle Only



Internal and External Door Handle Only



















**AP400 Lift & Slide Door** 

beautiful, elegant Secure

The modern, sleek and highly popular 'Lift and Slide' door is a fantastic addition to any building design project.

Lift and Slide doors open parallel to a static panel frame offering maximum panoramic views available to your room. These doors create large, impactful gateways to the outdoors.

Our aluminium sliding doors offer seamless operation, providing slimline, robust and secure options that are fully customisable, with a wide range of finishes, colours and styles to suit your interior decor. The larger Lift and Slide doors are perfect for wider openings in new builds, extensio