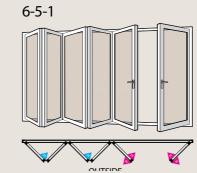

ent installation on site.
- Less effort with smooth sliding operation.
- High strength rollers with stainless steel tracks.
- All metal mechanism for extended strength and longevity.
- Multi-point high security locking system.
- Lever handle operation internally with optional external handle.
- Intermediate locking points with keyed option.
- Magnetic hold open catch.
- White, Black or Satin Silver ironmongery.
- Tested to BS6375:PT1



## > AP300 Lift & Slide.

- Magnetic hold open catch
- Multi-frame locking points
- Adjustable reveals
- Stainless steel track
- Smooth operation rollers
- High performance thermal aluminium



## 3 DOOR OPTIONS 3-3-0



### 4 DOOR OPTIONS 4-3-1



## 5 DOOR OPTIONS



#### HANDLE RANGE



Internal Handle Only



Internal and External Door Handle Only



















**AP400 Lift & Slide Door** 

beautiful, elegant Secure

The modern, sleek and highly popular 'Lift and Slide' door is a fantastic addition to any building design project.

Lift and Slide doors open parallel to a static panel frame offering maximum panoramic views available to your room. These doors create large, impactful gateways to the outdoors.

Our aluminium sliding doors offer seamless operation, providing slimline, robust and secure options that are fully customisable, with a wide range of finishes, colours and styles to suit your interior decor. The larger Lift and Slide doors are perfect for wider openings in new builds, extension and renovation projects, offering expert engineering, innovative design and increased natural light.

The doors have a sleek, stylish and