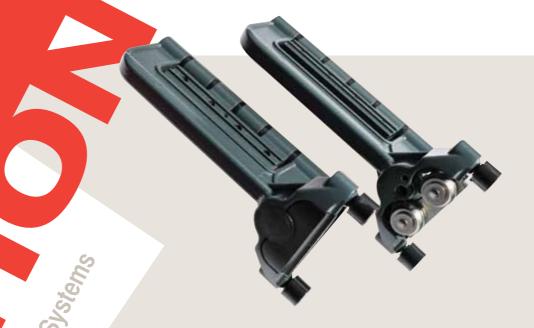

## > AP300 Lift & Slide.

- Magnetic hold open catch
- Multi-frame locking points
- Adjustable reveals
- Stainless steel track
- Smooth operation rollers
- High performance thermal aluminium

## > AP400 Lift & Slide

- Dynamic cleaning mechanism to prolong lifespan
- Multi frame locking points
- Balanced lifting technology to ease operational effort.
- Soft-lift damping
- High performance thermal aluminium

The strong long-lasting gear and Boggy wheel can lift and extreme weight of 400Kg, allowing for large opening doors. With a smooth, silent and effortless operation.