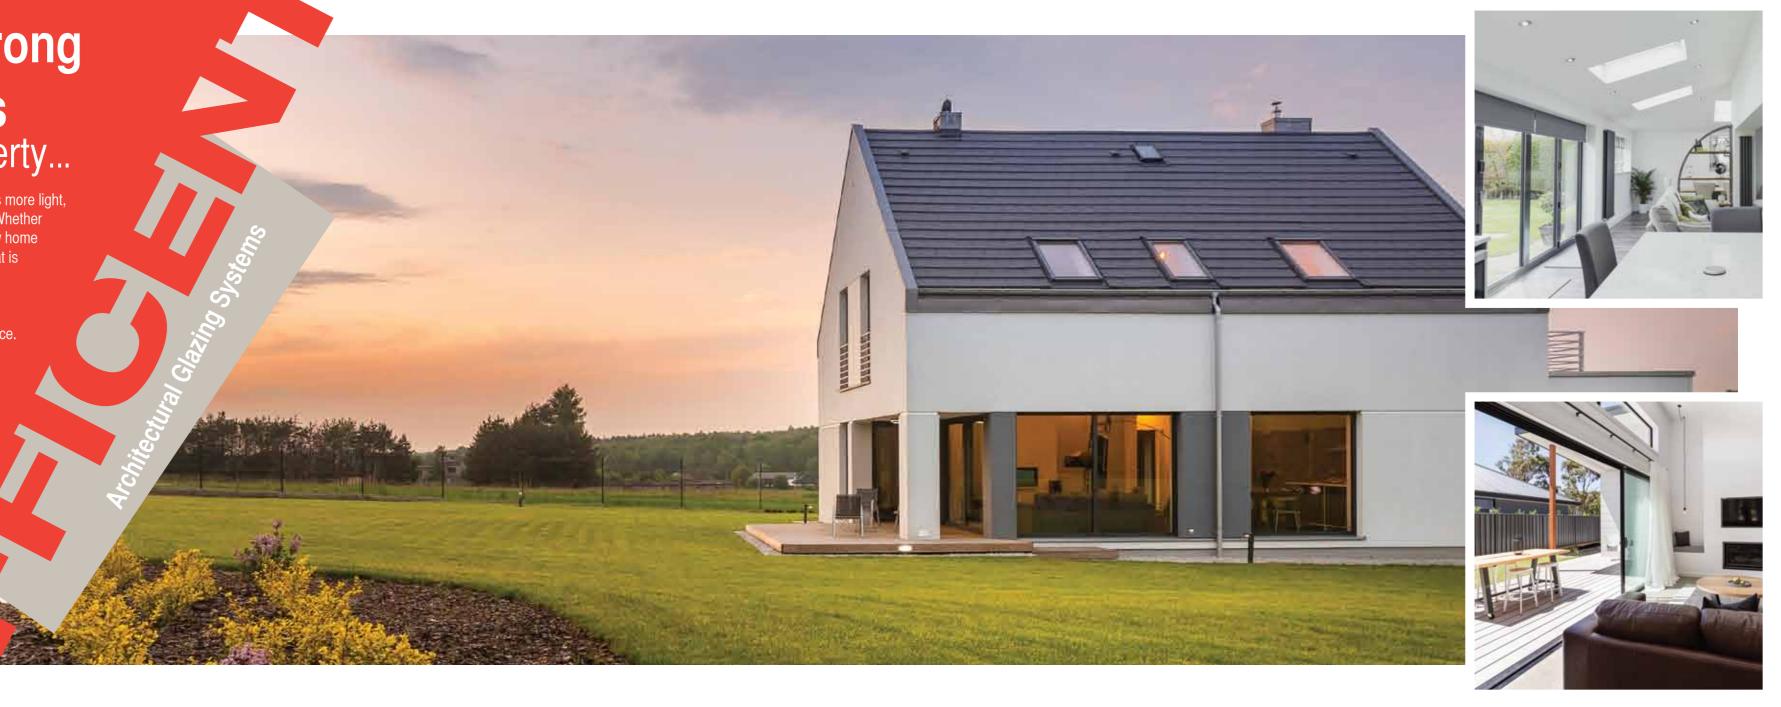

Interested in inviting the outdoors in, making the most of natural light and amazing views. Our Bi-Fold door is the perfect option. This sleek, modern design saves on space without skimping on impact by utilising vertical folding glass segments. We have an option to suit all your needs whether it be for everyday use, ease of access, practical ventilation, or offering fully integrated indoor-outdoor living.

This lifestyle has become a highly desired addition to any home design project. Bi-fold doors simplicity and sleek style transform any design project, open up living or working spaces as a gateway to the great outdoors, and because the bi-fold doors can completely fold away they remove any barrier between your interior and outdoor spaces.

Alternatively, you can simply close off your space behind a sleek glass wall, enjoying high quality thermal insulation designed to perfectly regulate temperatures all year round and enjoy those beautiful, uninterrupted views from the comfort of your home.