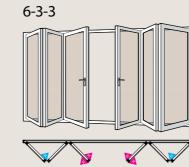

t installation on site.
- Less effort with smooth sliding operation.
- High strength rollers with stainless steel tracks.
- All metal mechanism for extended strength and longevity.
- Multi-point high security locking system.
- Lever handle operation internally with optional external handle.
- Intermediate locking points with keyed option.
- Magnetic hold open catch.
- White, Black or Satin Silver ironmongery.
- Tested to BS6375:PT1



## > AP300 Lift & Slide.

- Magnetic hold open catch
- Multi-frame locking points
- Adjustable reveals
- Stainless steel track
- Smooth operation rollers
- High performance thermal aluminium



## 3 DOOR OPTIONS 3-3-0



### 4 DOOR OPTIONS 4-3-1



## 5 DOOR OPTIONS



#### HANDLE RANGE



Internal Handle Only



Internal and External Door Handle Only



















**AP400 Lift & Slide Door** 

beautiful, elegant Secure

The modern, sleek and highly popular 'Lift and Slide' door is a fantastic addition to any building design project.

Lift and Slide doors open parallel to a static panel frame offering maximum panoramic views available to your room. These doors create large, impactful gateways to the outdoors.

Our aluminium sliding doors offer seamless operation, providing slimline, robust and secure options that are fully customisable, with a wide range of finishes, colours and styles to suit your interior decor. The larger Lift and Slide doors are perfect for wider openings in new builds, extension and renovation projects, offering expert engineering, innovative design and increased natural light.

The doors have a sleek, stylish and hi