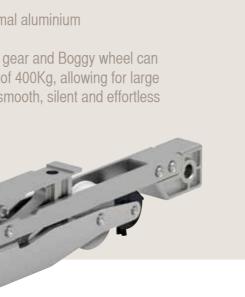

The strong long-lasting gear and Boggy wheel can lift and extreme weight of 400Kg, allowing for large opening doors. With a smooth, silent and effortless operation.