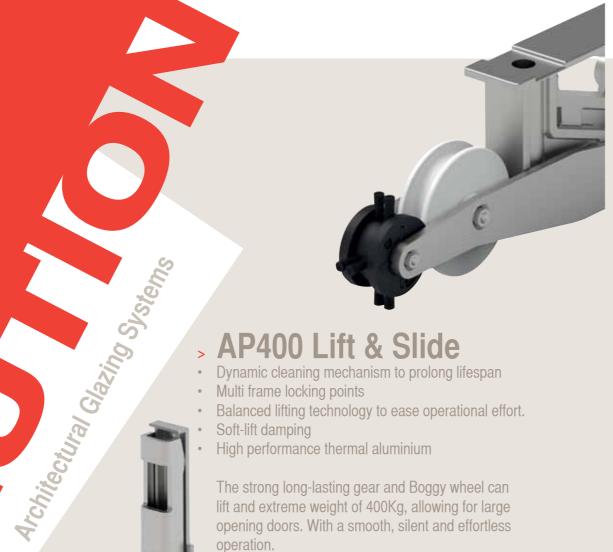

## > AP400 Lift & Slide

- Dynamic cleaning mechanism to prolong lifespan
- Multi frame locking points
- Balanced lifting technology to ease operational effort.
- Soft-lift damping
- High performance thermal aluminium

The strong long-lasting gear and Boggy wheel can lift and extreme weight of 400Kg, allowing for large opening doors. With a smooth, silent and effortless operation.