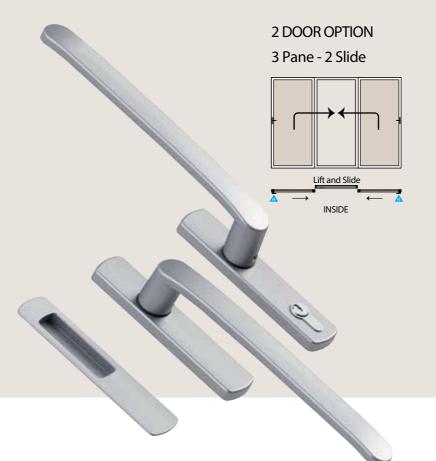

#### HANDLE RANGE

Internal Handle Only

Internal and External Door Handle Only

**AP400 Lift & Slide Door** 

beautiful, elegant Secure

The modern, sleek and highly popular 'Lift and Slide' door is a fantastic addition to any building design project.

#### HANDLE RANGE

Handle Location

> The finish to the aluminium profile is a factory applied Polyester Powder Coated finish, known as PPC for short.

> Our systems are supplied in a choice of RAL colours. Providing the end user with the ultimate selection to