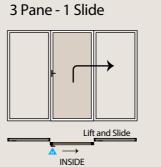

onal cleaning system synchronised by wheel
- Zinc plated metallic operating system for additional corrosion resistance.
- All metal mechanism for extended strength and longevity.
- Muilt-point high security locking system with optional night latch point for ventilation.
- Operating handle internally with optional external handle or finger grip.
- Tested to BS6375:PT1



## > AP400 Lift & Slide

- Dynamic cleaning mechanism to prolong lifespan
- Multi frame locking points
- Balanced lifting technology to ease operational effort.
- Soft-lift damping
- High performance thermal aluminium

The strong long-lasting gear and Boggy wheel can lift and extreme weight of 400Kg, allowing for large opening doors. With a smooth, silent and effortless operation.



#### 1 DOOR OPTION

2 Pane - 1 Slide





#### HANDLE RANGE



Handle Location

> The finish to the aluminium profile is a factory applied Polyester Powder Coated finish, known as PPC for short.

> Our systems are supplied in a choice of RAL colours. Providing the end user with the ultimate selection to

enhance their design and investment.

> This will allow your doors to have amazing extended life and allowing you to enjoy your doors to the maximum, well into the future.