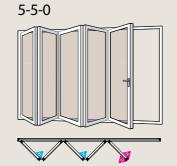

up to 1.4W/m2K.
- Glazing options 28mm to 44mm.
- Adjustable reveals to ensure high efficient installation on site.
- Less effort with smooth sliding operation.
- High strength rollers with stainless steel tracks.
- All metal mechanism for extended strength and longevity.
- Multi-point high security locking system.
- Lever handle operation internally with optional external handle.
- Intermediate locking points with keyed option.
- Magnetic hold open catch.
- White, Black or Satin Silver ironmongery.
- Tested to BS6375:PT1



## > AP300 Lift & Slide.

- Magnetic hold open catch
- Multi-frame locking points
- Adjustable reveals
- Stainless steel track
- Smooth operation rollers
- High performance thermal aluminium



## 3 DOOR OPTIONS 3-3-0



### 4 DOOR OPTIONS 4-3-1



## 5 DOOR OPTIONS



#### HANDLE RANGE



Internal Handle Only



Internal and External Door Handle Only



















**AP400 Lift & Slide Door** 

beautiful, elegant Secure

The modern, sleek and highly popular 'Lift and Slide' door is a fantastic addition to any building design project.

Lift and Slide doors open parallel to a static panel frame offering maximum panoramic views available to your room. These doors create large, impactful gateways to the outdoors.

Our aluminium sliding doors offer seamless operation, providing slimline, robust and secure options that are fully customisable, with a wide range of finishes, colours and styles to suit your interior decor. The larger Lift and Slide doors are perfect for wider openings in new builds, extension and renovation projects, offering expert engine