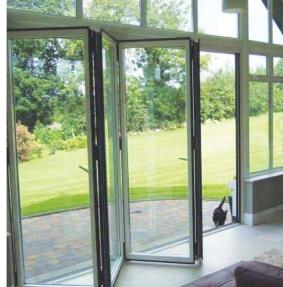

#### Which system is right for me? Bi-fold

Vertical glass segments offering multiple opening options. This can be partially open for ease of access or completely folded back, transforming your living space.

Interested in inviting the outdoors in, making the most of natural light and amazing views. Our Bi-Fold door is the perfect option. This sleek, modern design saves on space without skimping on impact by utilising vertical folding glass segments. We have an option to suit all your needs whether it be for everyday use, ease of access, practical ventilation, or offering fully integrated indoor-outdoor living.

This lifestyle has become a highly desired addition to any home design project. Bi-fold doors simplicity and sleek style transform any design project, open up living or working spaces as a gateway to the great outdoors, and because the bi-fold doors can completely fold away they remove any barrier between your interior and outdoor spaces.