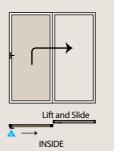

tional cleaning system synchronised by wheel
- Zinc plated metallic operating system for additional corrosion resistance.
- All metal mechanism for extended strength and longevity.
- Muilt-point high security locking system with optional night latch point for ventilation.
- Operating handle internally with optional external handle or finger grip.
- Tested to BS6375:PT1



## > AP400 Lift & Slide

- Dynamic cleaning mechanism to prolong lifespan
- Multi frame locking points
- Balanced lifting technology to ease operational effort.
- Soft-lift damping
- High performance thermal aluminium

The strong long-lasting gear and Boggy wheel can lift and extreme weight of 400Kg, allowing for large opening doors. With a smooth, silent and effortless operation.



#### 1 DOOR OPTION

2 Pane - 1 Slide





#### HANDLE RANGE



Handle Location

> The finish to the aluminium profile is a factory applied Polyester Powder Coated finish, known as PPC for short.

> Our systems are supplied in a choice of RAL colours. Providing the end user with the ultimate selection to

enhance their design and investment.

> This will allow your doors to have amazing extended life and allowing you to enjoy your doors to the maximum, well into the future.